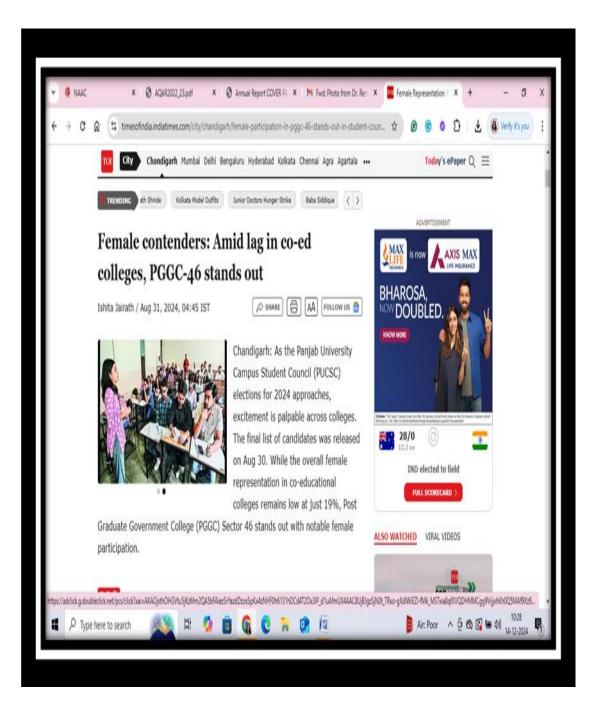

5.3.2 Institution facilitates students' representation and engagement in various administrative, co-curricular and extracurricular activities (student council/ students representation on various bodies as per established processes and norms )