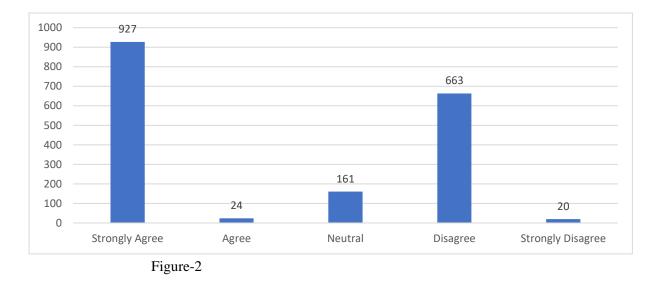

#### 2) The Syllabus contents are interesting and relevant. .

Most of the students found that syllabus contents were interesting.