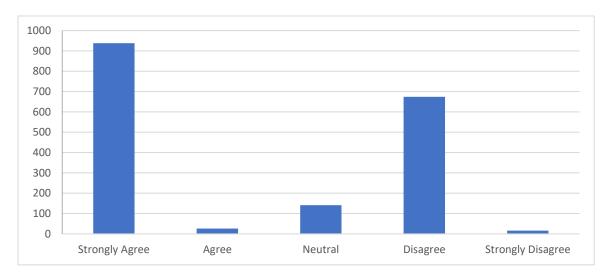

### 3) The syllabus content adds to existing knowledge learning.

Figure-3

Out of 1795 students, 964 gave feedback that content of syllabus adds to existing knowledge learning.