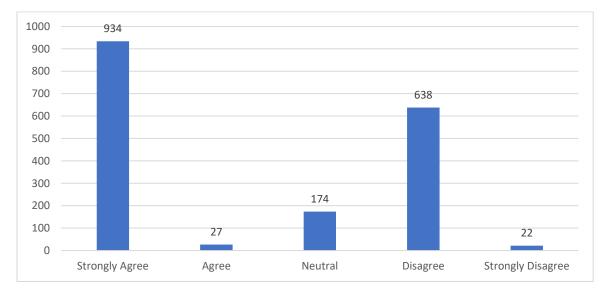

### 8) The Syllabus is available on the University website

Figure-8

Majority of the students gave their response about the availability of syllabus on University Website.