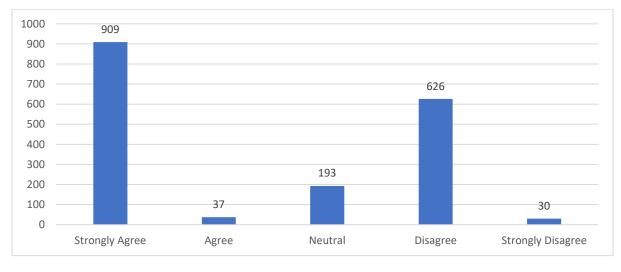

### 9) The syllabus is updated from time to time by the university

Regarding updating of syllabus, maximum respondents gave positive response.