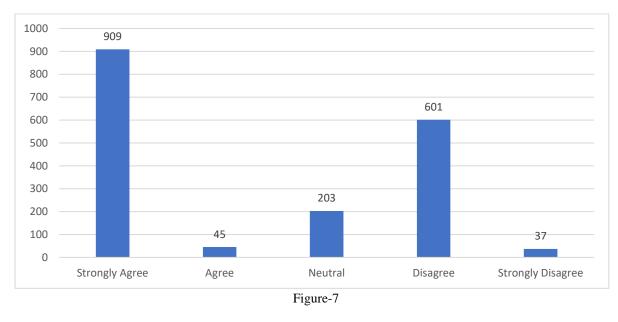

# 7) The Syllabus is designed according to the needs of the students and full fil the demands of world of work

The content of syllabus was found as per the demand of the world by majority of the respondents.