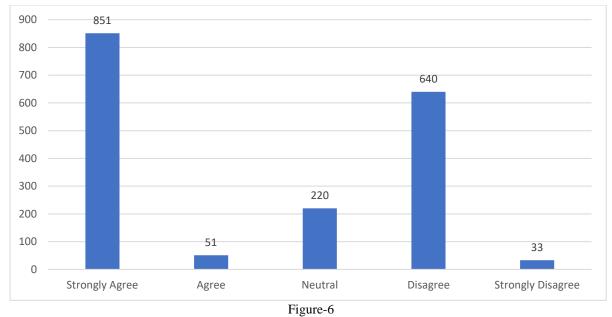

# 6) The Syllabus includes the skills that are required in future life/job/career/business.

Respondents in majority agreed that Syllabus includes the skills that are required in future life/job/career/business