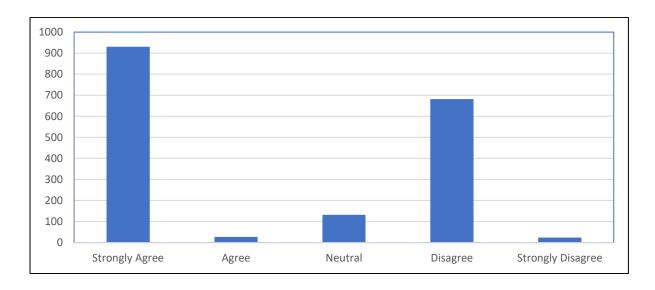

## 1) The Syllabus contents are easy to understand.

Majority of the students felt that syllabus contents were easy to understand.