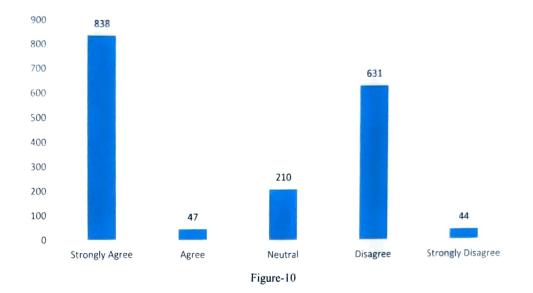

### 10) The Semester is sufficient for covering the Syllabus

Majority of the students gave response that the semester was sufficient for covering the syllabus.

Principal Post Graduate Govt. College Sector 46, Chandigarh