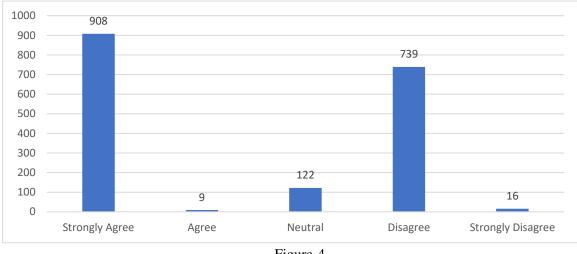

#### 4) All Chapter/Topics/Contents are related to the subject

Figure-4

Maximum students found the chapter/topic and contents were related to the subject.