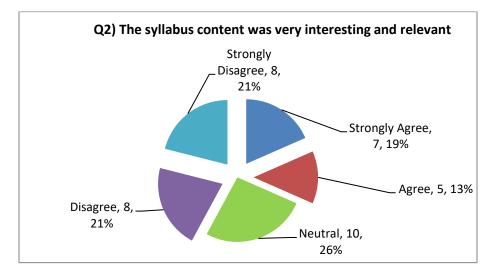

## FEEDBACK ON SYLLABUS BY TEACHERS (2018-19)

47% of the teachers agreed and 26% teachers strongly agreed that the syllabus contents were easy to understand.

19% faculty members strongly agreed and 13% faculty members agreed that the syllabus contents were interesting and relevant.