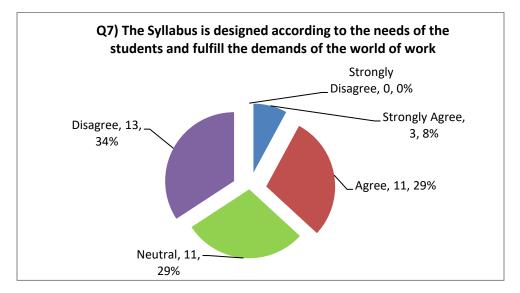

29% faculty members agreed and 8% faculty members strongly agreed that the syllabus was designed according to the needs of the students and demand of the world of work.

All the faculty members agreed that the syllabus was available on the University website.