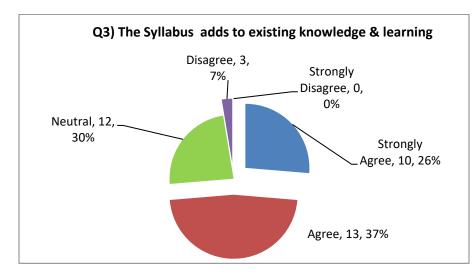

37% Faculty members agreed and 26% strongly agreed that the syllabus content added to the existing knowledge and learning.

55% Faculty members agreed and 32% strongly agreed that all chapter/topics/contents were related to the subject.