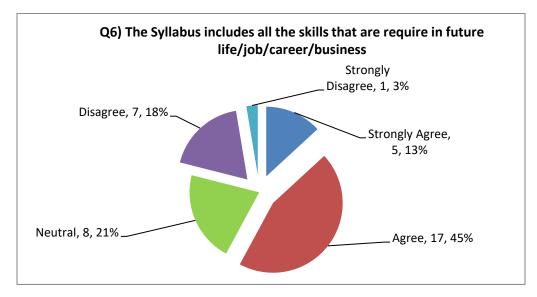

Teachers in majority agreed that the syllabus books are available in the college library.

58% teachers agreed/strongly agreed that the syllabus included the skills that are required in future life/job/career/business.