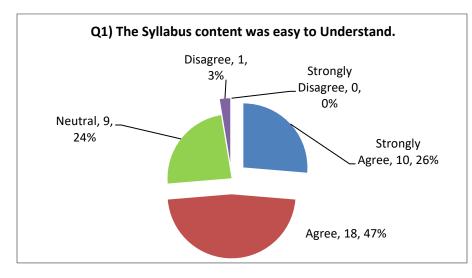

## FEEDBACK ON SYLLABUS BY TEACHERS (2018-19)

47% of the teachers agreed and 26% teachers strongly agreed that the syllabus contents were easy to understand.

19% faculty members strongly agreed and 13% faculty members agreed that the syllabus contents were interesting and relevant.