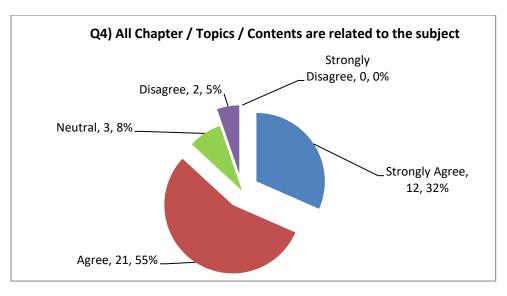

37% Faculty members agreed and 26% strongly agreed that the syllabus content added to the existing knowledge and learning.

55% Faculty members agreed and 32% strongly agreed that all chapter/topics/contents were related to the subject.