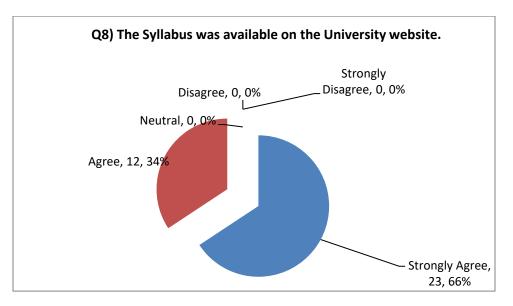

29% faculty members agreed and 8% faculty members strongly agreed that the syllabus was designed according to the needs of the students and demand of the world of work.

All the faculty members agreed that the syllabus was available on the University website.