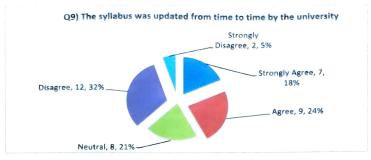

42% faculty members agreed/ strongly agreed that the syllabus was updated from time to time by the university.

21% faculty members strongly agreed and 21% faculty member agreed that semester was sufficient for covering the syllabus.