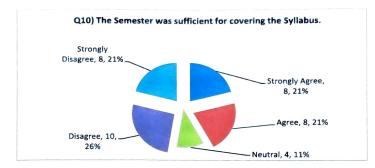

42% faculty members agreed/ strongly agreed that the syllabus was updated from time to time by the university.

21% faculty members strongly agreed and 21% faculty member agreed that semester was sufficient for covering the syllabus.