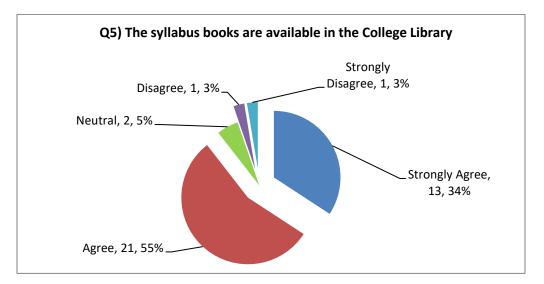

Teachers in majority agreed that the syllabus books are available in the college library.

58% teachers agreed/strongly agreed that the syllabus included the skills that are required in future life/job/career/business.