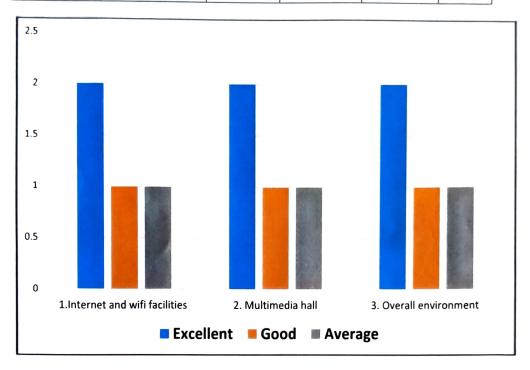

## 2. Please rate ambience of institute on following parameters: -

| Parameters                      | Excellent | Good | Average | Total |
|---------------------------------|-----------|------|---------|-------|
| 1.Internet and Wi-Fi facilities | 2         | 1    | 1       | 4     |
| 2. Multimedia Hall              | 2         | 1    | 1       | 4     |
| 3. Overall environment          | 2         | 1    | 1       | 4     |