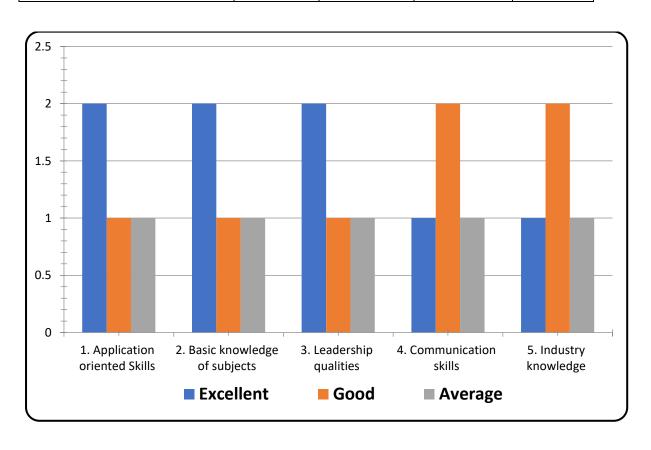

## 1. Please rate overall academic performance of the students as per the following parameters: -

| Parameters                     | Excellent | Good | Average | Total |
|--------------------------------|-----------|------|---------|-------|
| 1. Application oriented Skills | 2         | 1    | 1       | 4     |
| 2. Basic knowledge of subjects | 2         | 1    | 1       | 4     |
| 3. Leadership qualities        | 2         | 1    | 1       | 4     |
| 4.Communication skills         | 1         | 2    | 1       | 4     |
| 5. Industry knowledge          | 1         | 2    | 1       | 4     |

Most of the employers were satisfied with basic knowledge and leadership qualifies exhibited by students. They felt the need to inculcate more industry related practical knowledge in academics for better consumption in jobs.