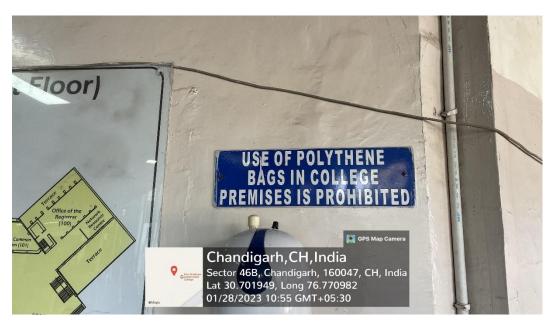

## **7.1.2 photos**

**Pedestrian-Friendly Pathways** 

**Collection of Dry Waste** 

**Bin for E-waste Collection** 

**Rain Water Collection Tank** 

**Displays Discouraging Use of Plastic Bags** 

Ramp for Easy Access for the Differently Abled