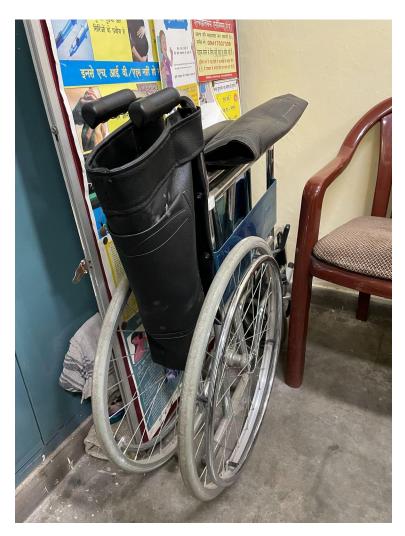

Wheelchair for the Differently Abled Students

E-Scooter used as Official Vehicle in the College

**Rooftop Solar Plant**