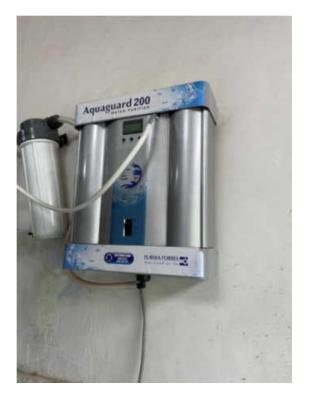

( Page oy for

Ice

The Principal, Post Graduate Govt. College, Sector -46, Chandigarh

Subject Promoting Menstrual Health of adolescent girls by ensuring availability of Quality Sanitary through Sanitary Napkin vending Machines & ensuring Safe & Environment Friendly of used Sanitary Napkin through Sanitary Napkin Incinerators.

Respected Sir.

As per letter No. AICTE/11/VCM/PM-S/2017 dated 21-08-2017, Endst no. 1042-DHE-UT-C5-12(42) 08 dated 22-09-2017, it is requested that an Automated Sanitary Napkin Vending machine and also Napkin incinerator be purchase and installed on a priority basis as per vendor details provided in the letter, a copy of which is attached along with