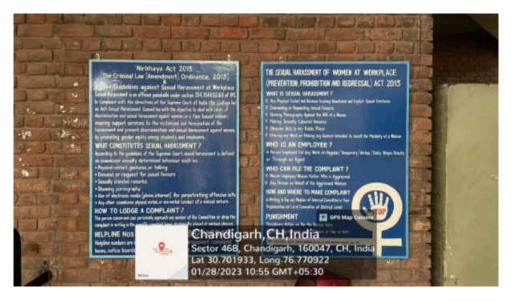

e programme was to educate girl students about the different techniques of self-defence to face any untoward incidence or violence against them. Organized a talk on 'Women Empowerment through Yoga' by an expert

Woman Entrepreneur Ms Alka Dogra Sharma on the occasion of International Women's Day on March 07, 2023. Students attended the talk in large numbers. Ms Dogra highlighted the need for practicing yoga women to improve the physical and mental health of women. She talked about the importance of women's health and how they are major stakeholders in the development of society as a whole. The Principal of the college, Dr. Abha Sudarshan shared with the students the importance of gender equity and how women need to focus on both women's rights and social responsibility.

### 7.1.1 Photos



Information Displayed regarding Nirbhaya Act, 2013



Drinking Water facility in Girls' Common Room



Sanitary Pad Dispenser in Girls' Common Room