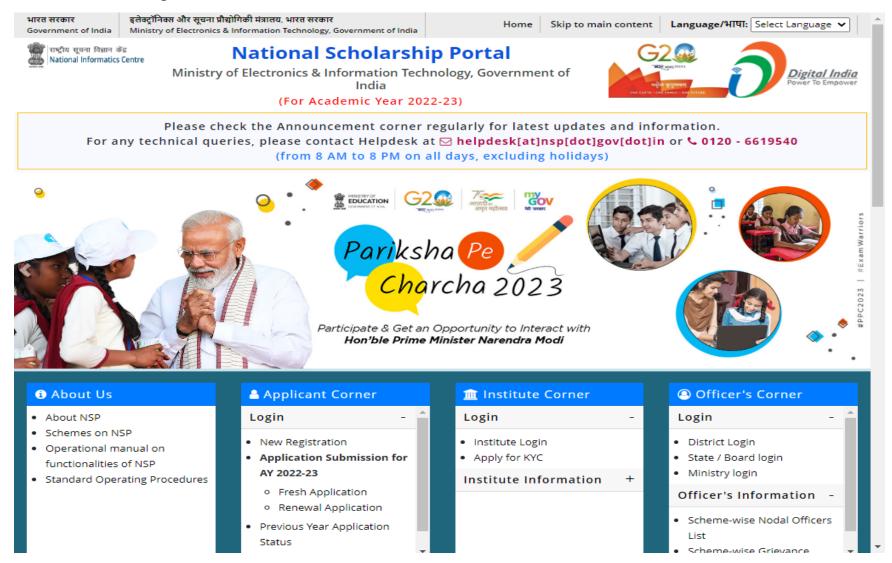

ce and Computer Applications, with Honours in selected subjects. The college also offers masters in Commerce. Accredited with A by NAAC, the college has faculty with impeccable credentials and upgraded knowledge that prepares the students to become diligent citizens and hold leadership positions. The college motto----Light is Life----stands for the spark that ignites the fire within; read more...

| QUICK LOG | IN |  |
|-----------|----|--|
| User Name |    |  |
| Password  |    |  |

QUOTATION AND TENDERS

NOTICE BOARD

conege.

> Fee refund performa for the refund of fee

Notice for etudente

#### Panjab University, Chandigarh Official Website



#### Examination Portal of Panjab University for Affiliated Colleges



#### SPIC e-Campus Software



#### National Scholarship Portal (NSP)