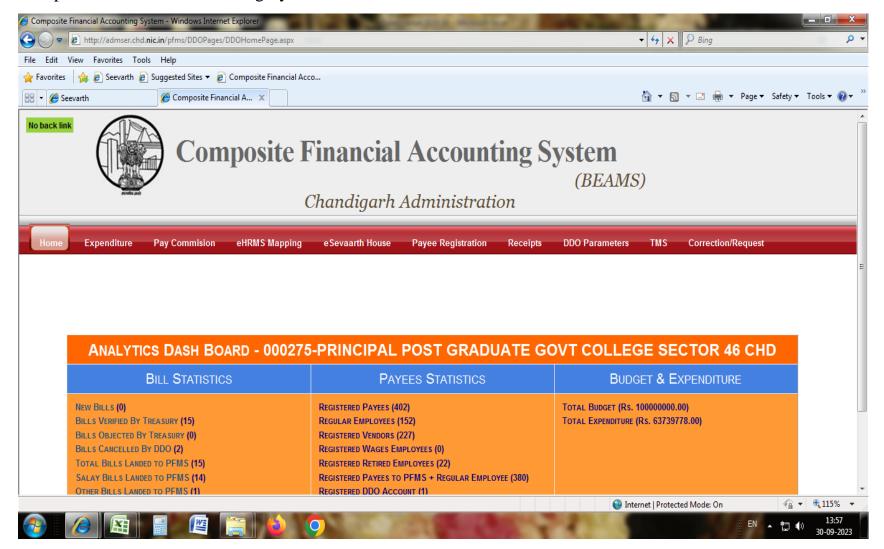

| 8         |
| 8.   | e-Sevaarth Portal                                               | 9         |
| 9.   | PGGCG-46 College Website                                        | 10        |
| 10.  | Panjab University, Chandigarh Official Website                  | 11        |
| 11.  | Examination Portal of Panjab University for Affiliated Colleges | 12        |
| 12.  | SPIC e-Campus Software                                          | 13        |
| 13.  | National Scholarship Portal (NSP)                               | 14        |

#### **DHE Web-Portal**



### NEBERO Networking Software



#### INFLIBNET- NLIST Library Software



#### Manav Sampada (eHRMS) for Online APAR/ APR



#### Public Finance Monitoring System (PFMS) Portal



#### Composite Financial Accounting System Portal



#### Government e- Marketing (GeM) Portal



#### e-Sevaarth Portal



#### PGGCG-46 College Website



Skip to main content

# Post Graduate Government College Sector - 46, Chandigarh (India)

Accredited Grade 'A' by NAAC in 2015

ABOUT US COURSES STAFF LIBRARY CAMPUS RESOURCES IQAC ALUMNI ADMISSION 2022-23 NIRF



#### WELCOME TO PGGC, SECTOR- 46, CHANDIGARH



#### Best wishes to all dear students of PGGC-46 for the final exams from Madam

Established in 1982, Postgraduate Government College, Sector 46, is relatively young but offers an array of fine higher educational options in various streams namely Arts, Commerce and Computer Applications, with Honours in selected subjects. The college also offers masters in Commerce. Accredited with A by NAAC, the college has faculty with impecca