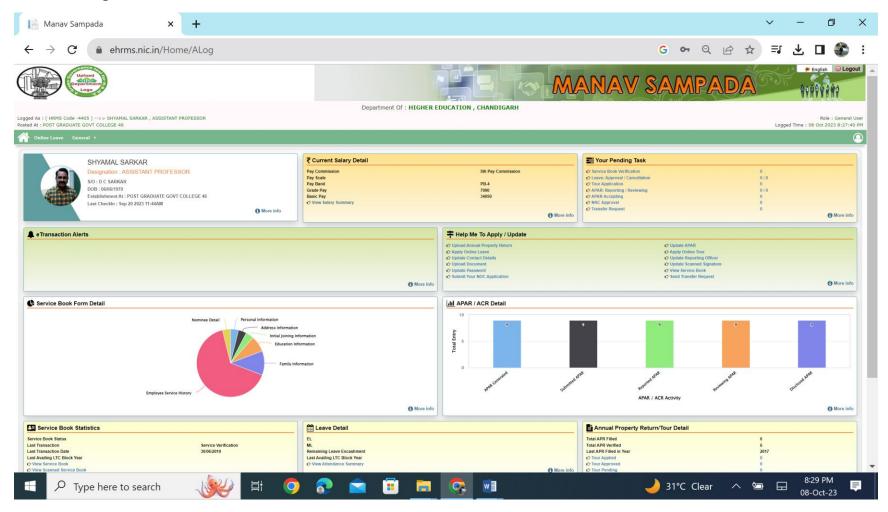

rtal                    | 7         |
| 7.   | Government e- Marketing (GeM) Portal                            | 8         |
| 8.   | e-Sevaarth Portal                                               | 9         |
| 9.   | PGGCG-46 College Website                                        | 10        |
| 10.  | Panjab University, Chandigarh Official Website                  | 11        |
| 11.  | Examination Portal of Panjab University for Affiliated Colleges | 12        |
| 12.  | SPIC e-Campus Software                                          | 13        |
| 13.  | National Scholarship Portal (NSP)                               | 14        |

#### **DHE Web-Portal**



### NEBERO Networking Software



#### INFLIBNET- NLIST Library Software



#### Manav Sampada (eHRMS) for Online APAR/ APR



#### Public Finance Monitoring System (PFMS) Portal



#### Composite Financial Accounting System Portal



#### Government e- Marketing (GeM) Portal



#### e-Sevaarth Portal



#### PGGCG-46 College Website



Skip to main content

# Post Graduate Government College Sector - 46, Chandigarh (India)

Accredited Grade 'A' by NAAC in 2015

ABOUT US COURSES STAFF LIBRARY CAMPUS RESOURCES IQAC ALUMNI ADMISSION 2022-23 NIRF



#### WELCOME TO PGGC, SECTOR- 46, CHANDIGARH



#### Best wishes to all dear students of PGGC-46 for the final exams from Madam

Established in 1982, Postgraduate Government College, Sector 46, is relatively young but offers an array of fine higher educational options in various streams namely Arts, Commerce and Computer Applications, with Honours in selected subjects.