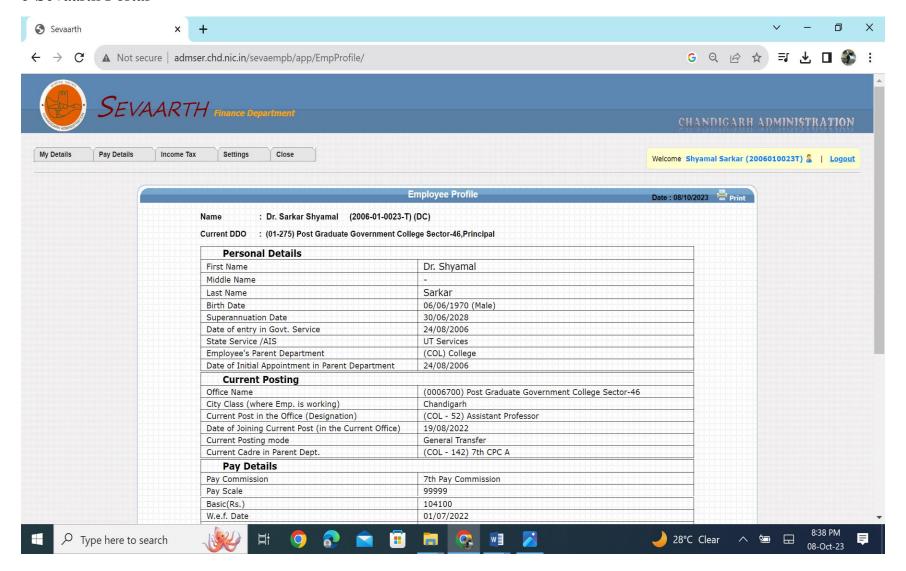

| 9         |
| 9.   | PGGCG-46 College Website                                        | 10        |
| 10.  | Panjab University, Chandigarh Official Website                  | 11        |
| 11.  | Examination Portal of Panjab University for Affiliated Colleges | 12        |
| 12.  | SPIC e-Campus Software                                          | 13        |
| 13.  | National Scholarship Portal (NSP)                               | 14        |

#### **DHE Web-Portal**



### NEBERO Networking Software



#### INFLIBNET- NLIST Library Software



#### Manav Sampada (eHRMS) for Online APAR/ APR



#### Public Finance Monitoring System (PFMS) Portal



#### Composite Financial Accounting System Portal



#### Government e- Marketing (GeM) Portal



#### e-Sevaarth Portal



#### PGGCG-46 College Website



Skip to main content

# Post Graduate Government College Sector - 46, Chandigarh (India)

Accredited Grade 'A' by NAAC in 2015

ABOUT US COURSES STAFF LIBRARY CAMPUS RESOURCES IQAC ALUMNI ADMISSION 2022-23 NIRF



#### WELCOME TO PGGC, SECTOR- 46, CHANDIGARH



#### Best wishes to all dear students of PGGC-46 for the final exams from Madam

Established in 1982, Postgraduate Government College, Sector 46, is relatively young but offers an array of fine higher educational options in various streams namely Arts, Commerce and Computer Applications, with Honours in selected subjects. The college also offers masters in Commerce. Accredited with A by NAAC, the college has faculty with impeccable credentials and upgraded knowledge that prepares the students to be