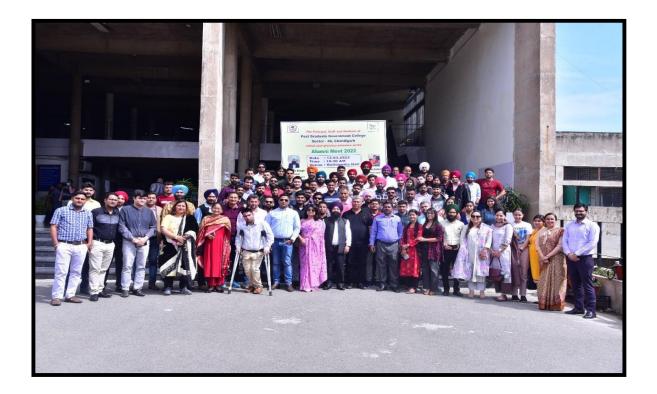

#### REPORTS

- i. The Alumni Association of Post Graduate Government College, Sector-46, Chandigarh organized the Annual Alumni Meet on **25th March, 2023**. The purpose of the Meet was to facilitate the students to reconnect with their Alma Mater. A number of former students of the college attended the event. They walked down memory lane and shared their experiences. Wellplaced alumni of the college Dr. Gurjeet Khosa (Ph.D. in Punjabi), Dr. Sachin Kashyap (Ph.D. in Physical Education) and Dr. Amit Diwedi (Ph.D. in Psychology) were honoured for their accomplishments in their fields. Dr. Baljit Singh, Vice Principal and an old student of the college, was instrumental in bringing the alumni together. The Meet was organized by Dr. Pooja Garg, Convener, Alumni Association.
- ii. The Alumni Association of Post Graduate Government College, Sector-46, and Chandigarh organized an Alumni Meet on 12 March 2022. The purpose of the Meet was to facilitate the students to reconnect with their Alma Mater. The Principal of the college, Dr. Abha Sudarshan welcomed the alumni and expressed her gratitude for sparing their valuable time from their day-to-day working schedules. She added that the alumni are the ambassadors of an institution. The special feature of the Meet was that it was organized in an offline mode after a gap of two years. A number of students joined not only from India but also from abroad who are today making the college proud with their achievements. This event gave an opportunity to the passed-out students to reunite and share their experiences with others. Well-placed alumni of the college addressed the

audience and expressed their willingness to contribute towards the welfare of the institution. Around 200 alumni attended the Meet. In the end, a Vote of thanks was proposed by Dr Baljit Singh, Convener, Alumni Association.

# **ALUMNI MEET 2021-22**