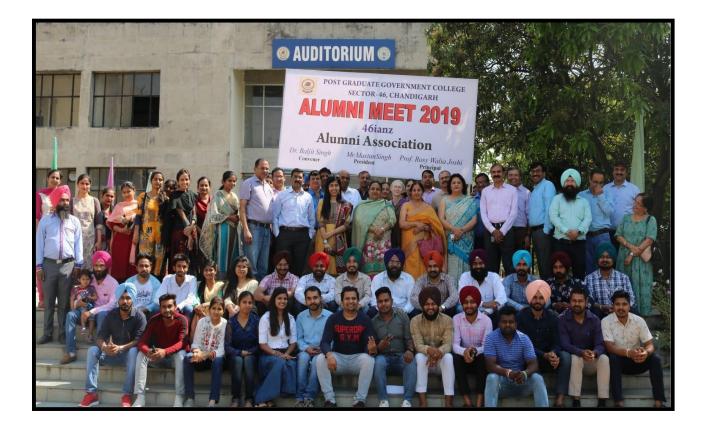

iii. The Alumni Association of the college organized an alumni meet on 20.04.2019 in the Multimedia Hall of the college facilitating the students to reconnect with their Alma Mater and relive the carefree days of their college lives.

Chief Guest Principal Prof. Rosy Walia Joshi welcomed the alumni and expressed her gratitude for sparing their valuable time from their day-today working schedules. Alumni came forward with suggestions to improve their alma mater, recognizing its strength is tied to their achievements.

Guest of Honour, Dr. Pahlad Aggarwal, Ex-Deputy Director, Higher Education explained his life journey and said that nostalgia surrounds us as we walk the hallowed boulevards of our youth.

President and Founder of the Association C. A. Mastaan Singh and wellplaced alumni of the college Dr. Rajesh Jha, Mr. Luv Kumar, Mr. Ajay, Mr. Ravinder Singh, Mr. Gurpreet Mann and Ms. Sakshi Wadhwan also addressed the audience and expressed their willingness to contribute towards the welfare of the institution.