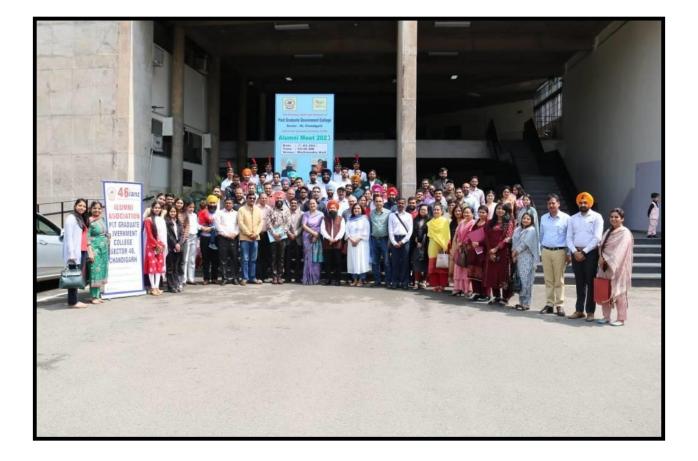

#### REPORTS

- i. The Alumni Association of Post Graduate Government College, Sector-46, Chandigarh organized the Annual Alumni Meet on **25th March, 2023**. The purpose of the Meet was to facilitate the students to reconnect with their Alma Mater. A number of former students of the college attended the event. They walked down memory lane and shared their experiences. Wellplaced alumni of the college Dr. Gurjeet Khosa (Ph.D. in Punjabi), Dr. Sachin Kashyap (Ph.D. in Physical Education) and Dr. Amit Diwedi (Ph.D. in Psychology) were honoured for their accomplishments in their fields. Dr. Baljit Singh, Vice Principal and an old student of the college, was instrumental in bringing the alumni together. The Meet was organized by Dr. Pooja Garg, Convener, Alumni Association.
- ii. The Alumni Association of Post Graduate Government College, Sector-46, and Chandigarh organized an Alumni Meet on 12 March 2022. The purpose of the Meet was to facilitate the students to reconnect with their Alma Mater. The Principal of the college, Dr. Abha Sudarshan welcomed the alumni and expressed her gratitude for sparing their valuable time from their day-to-day working schedules. She added that the alumni are the ambassadors of an institution. The special feature of the Meet was that it was organized in an offline mode after a gap of two years. A number of students joined not only from India but also from abroad who are today making the college proud with their achievements. This event gave an opportunity to the passed-out students to reunite and share their experiences with others. Well-placed alumni of the college addressed the

### **ALUMNI MEET 2022-23**