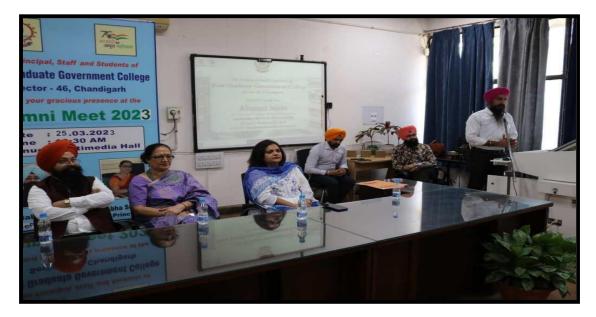

#### REPORTS

- i. The Alumni Association of Post Graduate Government College, Sector-46, Chandigarh organized the Annual Alumni Meet on **25th March, 2023**. The purpose of the Meet was to facilitate the students to reconnect with their Alma Mater. A number of former students of the college attended the event. They walked down memory lane and shared their experiences. Wellplaced alumni of the college Dr. Gurjeet Khosa (Ph.D. in Punjabi), Dr. Sachin Kashyap (Ph.D. in Physical Education) and Dr. Amit Diwedi (Ph.D. in Psychology) were honoured for their accomplishments in their fields. Dr. Baljit Singh, Vice Principal and an old student of the college, was instrumental in bringing the alumni together. The Meet was organized by Dr. Pooja Garg, Convener, Alumni Association.
- ii. The Alumni Association of Post Graduate Government College, Sector-46, and Chandigarh organized an Alumni Meet on 12 March 2022. The purpose of the Meet was to facilitate the students to reconnect with their Alma Mater. The Principal of the college, Dr. Abha Sudarshan welcomed the alumni and expressed her gratitude for sparing their valuable time from their day-to-day working schedules. She added that the alumni are the ambassadors of an institution. The special feature of the Meet was that it was organized in an offline mode after a gap of two years. A number of students joined not only from India but also from abroad who are today making the college proud with their achievements. This event gave an opportunity to the passed-out students to reunite and share their experiences with others. Well-placed alumni of the college addressed the

### **ALUMNI MEET 2022-23**