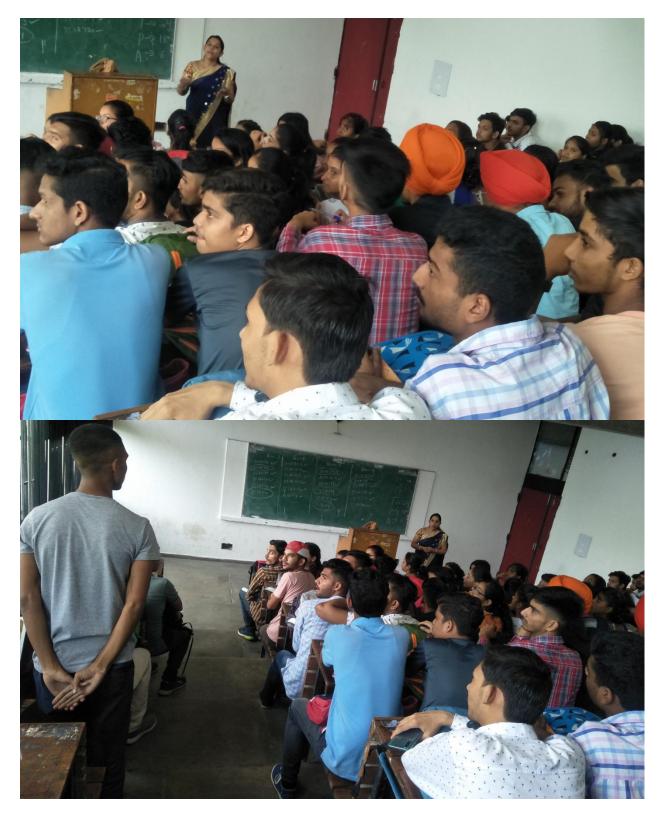

### **Topic: Career in Banking Sector and Banking Olympiad**

A seminar on Banking Industry and its scope in India was discussed with the B.Com Students. Ms. Anchal discussed the job opportunities available in the Private Banks and the need of skilled manpower. She awarded the students on practical knowledge about BFSI sector in order to make a bright career. A banking Olympiad will be conducted by them in the college on March 08, 2019 to enhance the banking knowledge and will give the participants with amazing opportunities of joining a private sector bank. 110 students were took part. The winners in the banking Olympiad will be rewarded by cash prize for first three positions and 21 consolation prizes for students in which they will get placement support and will be aligned for interviews with different banks/BFSI sector.

#### **Topic: Career in Civil Services**

The cell organized a seminar in the Multimedia Hall at 10:30am for the civil services aspirants and Mr. Rakesh Thakur from RAJ MALHOTRA'S IAS Study Group discussed the career in civil services. This was a career awareness cum counseling session for all the students of all streams and classes. The participants showed keen interest in the talk and asked their queries about different careers. Around 90 students were participated.