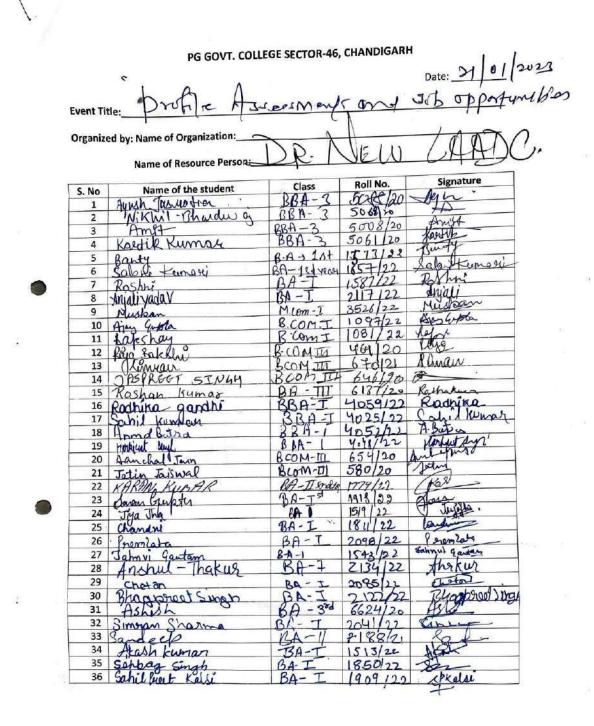

|         |         |                                 |
| 77       |                                 |         |         |                                 |
|          |                                 |         |         |                                 |
|          | 1                               |         | 10 - NO | Signature of<br>Resource Person |
| N        | 1. Jay met - 9<br>s Asthe - 883 | 815995: | 306.    | f 2                             |
| Pul      | is now he - 880                 | 1193811 |         |                                 |

899.R

 Organized a offline session on "Profile Assessment and Job opportunities" on 21<sup>th</sup> Jan. 2023 (total 75 students participated). The resource person was Dr. Neelu from "LAADC".



Attendance of Session:-



|     | Kulwinder Sings                        | BA-1ycan    |