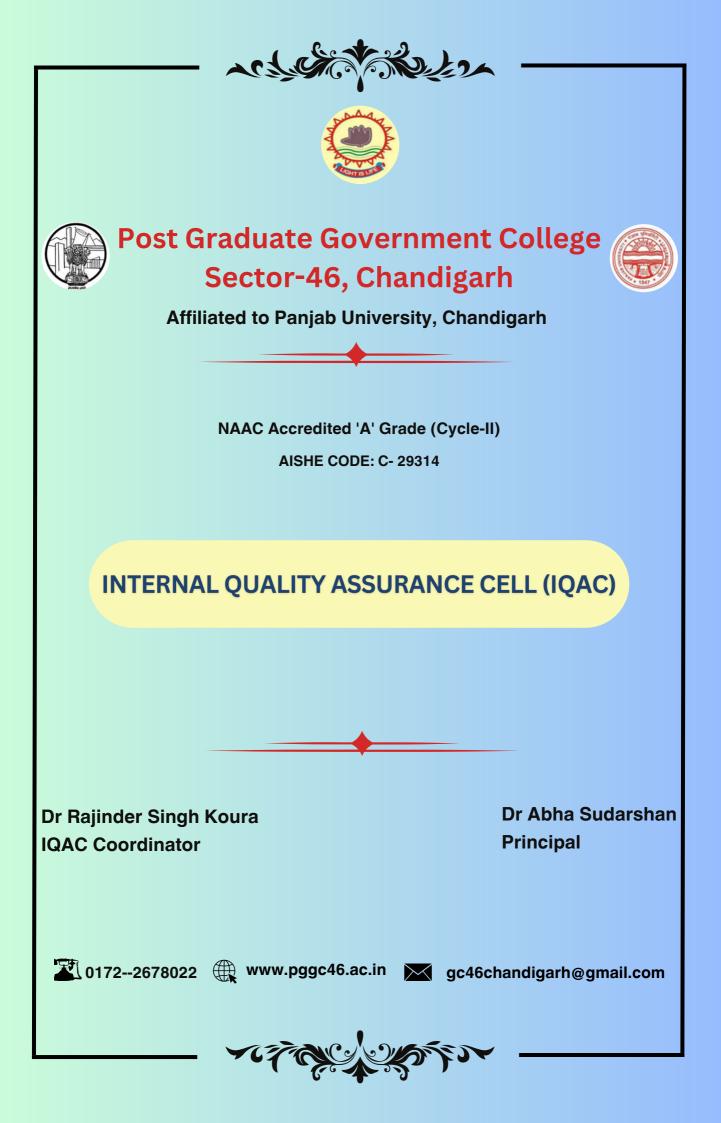

# Date: 02.11.2018

Company Name: VM ware Career Program Speaker: Prof. Virank Aggarwal

## **Topic: Career program**

Placement cell of PGGC-46, Chandigarh organized a campus recruitment drive in collaboration with VM ware career program for BCA final year students in which 32 students were participated and the company selected 02 students. The speaker motivated the students for skill development program in cloud and virtualization and encourages the students to create a talent pipeline in the field of cloud for the Indian IT industry. This career program also aims to train, certify and place the candidates in the field of Cloud Technology.