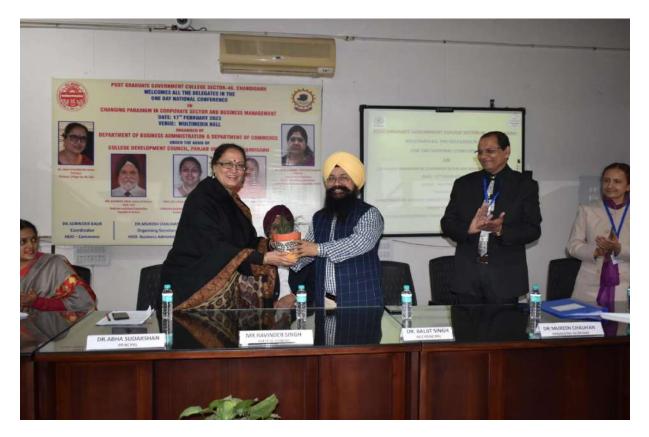

# CAREER GUIDANCE AND PLACEMENT CELL ANNUAL REPORT 2018-19

The Career Guidance and Placement Cell was actively organized number of activities related to the students career who are ready to enter in the world of work. The team is comprised of:

Dr. Rajesh Kumar, Coordinator Mr. Praveen Chaubey Dr. Mukesh Chauhan Dr. Pooja Garg Dr. Pooja Sareen Ms. Vandana

A brief detail of activities organized during the current session is given as under: