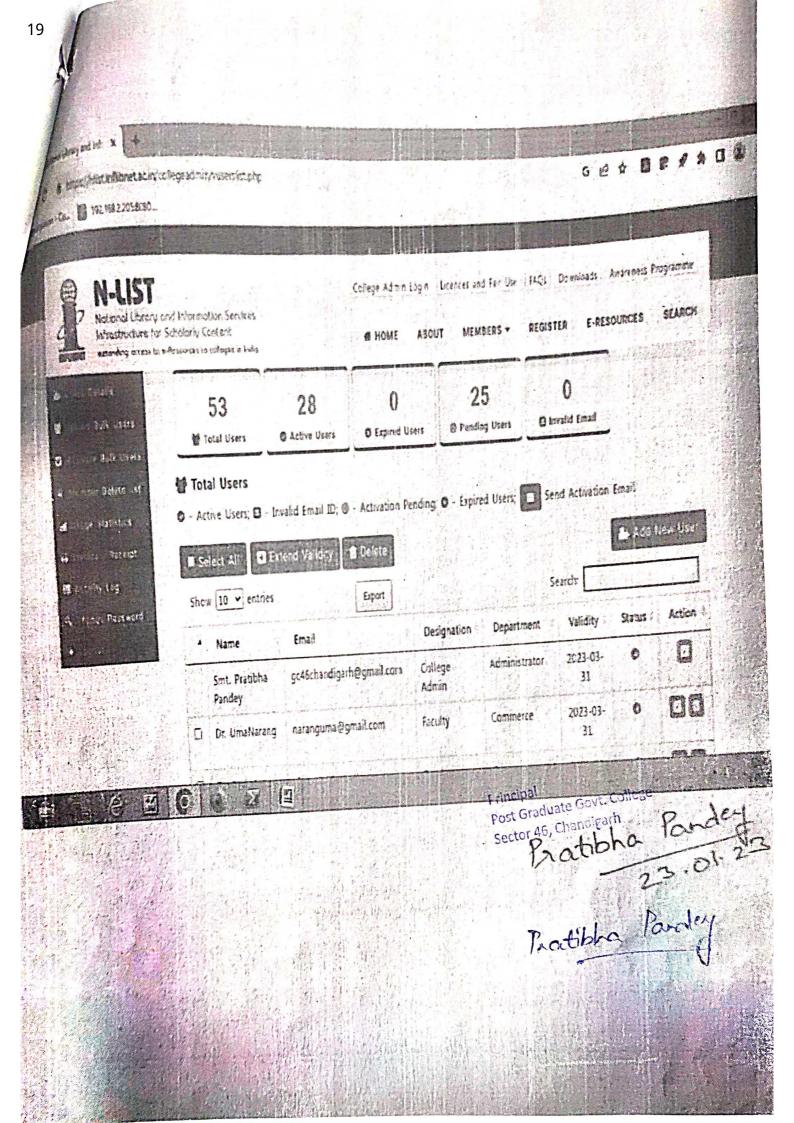

#### FEATURESOFTHECOLLEGELIBRARY

- Open from 9:00A.M.to-4:00P.M.on all working days.
- Networked with INFLIBNET/N-LIST.
- Seating Capacity-250 readers
- Newspapers and magazine section with an aream easuring 193.90sq. mtrs.
- Circulation section with an aream easuring 328.54sq.mtrs.
- Reference section with an area measuring 122.65sq.mtrs.
- Technical section with an area measuring28.52sq.mtrs.