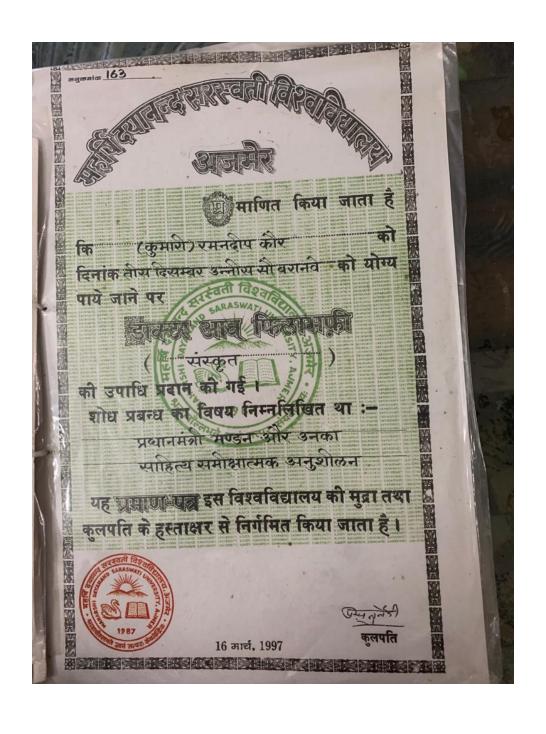

नामांकन क्रमांक Enrolment No. 2001 / 999 वनस्थली विद्यापीठ विद्यापीठ द्वारा निर्धारित सभी अर्हताएं पूरी करने पर मनदीप गिल की उपाधि में आज के दिन दीक्षित किया गया। प्रमाण स्वरूप विद्यापीठ की मुद्रा एवं कुलपति के हस्ताक्षर अंकित किये जाते हैं। BANASTHALI UNIVERS

On having fulfilled the requirements laid down by the University

Mandeep Gill

\_\_\_has been

admitted this day to the degree of

#### **DOCTOR OF PHILOSOPHY**

In token whereof are inscribed the seal of the University and the signature of the Vice-Chancellor.

प्रमाणित किया जाता है कि मनदीप गिछ को डॉक्टर ऑफ् फ़िलॉसॉफ़ के प्रत्याशी के रूप में न्यित्रकाला में पंजीकृत किया गया था और शोध-प्रबन्ध का विषय निम्नलिखित था : Certified that Mandeep Gill was registered as a candidate for Doctor of Philosophy in

Drawing & Fainting and the title of thesis was:

लाडमूं जैन ग्रंथागार में संग्राहित पाण्डुलिपियों के चित्र: एक समीक्षात्मक त्र्राह्यमन (14वीं झातान्दी से 20वीं शतान्दी)"

तारीख/Date 26 Masich, 2009

चित्र प्रचेतिका मंत्री/Secretary