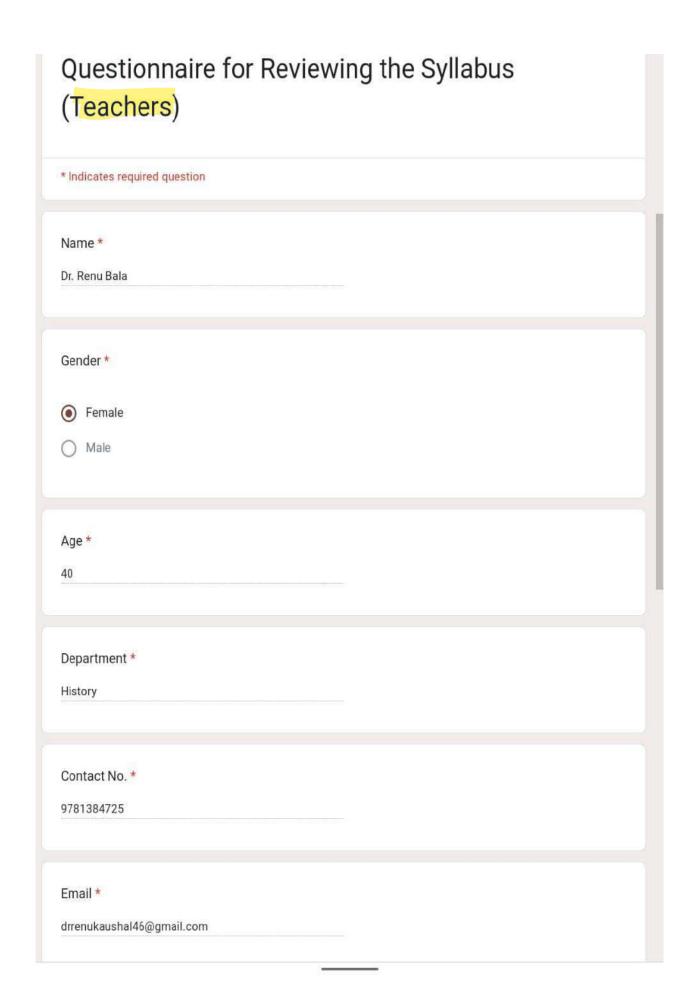

# Sample Feedback Forms (Students) Session 2019-20

| Questionnai<br>( <mark>Students</mark> )                  | re for Rev     | riewing | the Syl | labus    |                      |
|-----------------------------------------------------------|----------------|---------|---------|----------|----------------------|
| * Indicates required question                             | on             |         |         |          |                      |
| Name *<br>Jyoti                                           |                |         |         |          |                      |
| Gender *  Male Female                                     |                |         |         |          |                      |
| Statements *                                              |                |         |         |          |                      |
|                                                           | Strongly Agree | Agree   | Neutral | Disagree | Strongly<br>Disagree |
| The Syllabus contents are easy to understand.             | 0              | •       | 0       | 0        | 0                    |
| The Syllabus contents are interesting and relevant.       | 0              | •       | 0       | 0        | 0                    |
| The syllabus content adds to existing knowledge learning. | 0              | •       | 0       | 0        | 0                    |

| skills that are required in future                                                                                                                                                                                                              | 0               | •     | 0                                                                                                                                                                                                                                                                                                                                                                                                                                                                                                                                                                                                                                                                                                                                                                                                                                                                                                                                                                                                                                                                                                                                                                                                                                                                                                                                                                                                                                                                                                                                                                                                                                                                                                                                                                                                                                                                                                                                                                                                                                                                                                                                       | 0                                                                                                                                                                                                                                                                                                                                                                                                                                                                                                                                                                                                                                                                                                                                                                                                                                                                                                                                                                                                                                                                                                                                                                                                                                                                                                                                                                                                                                                                                                                                                                                                                                                                                                                                                                                                                                                                                                                                                                                                                                                                                                                                           | 0                                                                                                                                                                                                                                                                                                                                                                                                                                                                                                                                                                                                                                                                                                                                                                                                                                                                                                                                                                                                                                                                                                                                                                                                                                                                                                                                                                                                                                                                                                                                                                                                                                                                                                                                                                                                                                                                                                                                                                                                                                                                                                                                           |
|-------------------------------------------------------------------------------------------------------------------------------------------------------------------------------------------------------------------------------------------------|-----------------|-------|-----------------------------------------------------------------------------------------------------------------------------------------------------------------------------------------------------------------------------------------------------------------------------------------------------------------------------------------------------------------------------------------------------------------------------------------------------------------------------------------------------------------------------------------------------------------------------------------------------------------------------------------------------------------------------------------------------------------------------------------------------------------------------------------------------------------------------------------------------------------------------------------------------------------------------------------------------------------------------------------------------------------------------------------------------------------------------------------------------------------------------------------------------------------------------------------------------------------------------------------------------------------------------------------------------------------------------------------------------------------------------------------------------------------------------------------------------------------------------------------------------------------------------------------------------------------------------------------------------------------------------------------------------------------------------------------------------------------------------------------------------------------------------------------------------------------------------------------------------------------------------------------------------------------------------------------------------------------------------------------------------------------------------------------------------------------------------------------------------------------------------------------|---------------------------------------------------------------------------------------------------------------------------------------------------------------------------------------------------------------------------------------------------------------------------------------------------------------------------------------------------------------------------------------------------------------------------------------------------------------------------------------------------------------------------------------------------------------------------------------------------------------------------------------------------------------------------------------------------------------------------------------------------------------------------------------------------------------------------------------------------------------------------------------------------------------------------------------------------------------------------------------------------------------------------------------------------------------------------------------------------------------------------------------------------------------------------------------------------------------------------------------------------------------------------------------------------------------------------------------------------------------------------------------------------------------------------------------------------------------------------------------------------------------------------------------------------------------------------------------------------------------------------------------------------------------------------------------------------------------------------------------------------------------------------------------------------------------------------------------------------------------------------------------------------------------------------------------------------------------------------------------------------------------------------------------------------------------------------------------------------------------------------------------------|---------------------------------------------------------------------------------------------------------------------------------------------------------------------------------------------------------------------------------------------------------------------------------------------------------------------------------------------------------------------------------------------------------------------------------------------------------------------------------------------------------------------------------------------------------------------------------------------------------------------------------------------------------------------------------------------------------------------------------------------------------------------------------------------------------------------------------------------------------------------------------------------------------------------------------------------------------------------------------------------------------------------------------------------------------------------------------------------------------------------------------------------------------------------------------------------------------------------------------------------------------------------------------------------------------------------------------------------------------------------------------------------------------------------------------------------------------------------------------------------------------------------------------------------------------------------------------------------------------------------------------------------------------------------------------------------------------------------------------------------------------------------------------------------------------------------------------------------------------------------------------------------------------------------------------------------------------------------------------------------------------------------------------------------------------------------------------------------------------------------------------------------|
| The Syllabus is designed according to the needs of the students and fulfil the demands of world of work.                                                                                                                                        | 0               | •     | 0                                                                                                                                                                                                                                                                                                                                                                                                                                                                                                                                                                                                                                                                                                                                                                                                                                                                                                                                                                                                                                                                                                                                                                                                                                                                                                                                                                                                                                                                                                                                                                                                                                                                                                                                                                                                                                                                                                                                                                                                                                                                                                                                       | 0                                                                                                                                                                                                                                                                                                                                                                                                                                                                                                                                                                                                                                                                                                                                                                                                                                                                                                                                                                                                                                                                                                                                                                                                                                                                                                                                                                                                                                                                                                                                                                                                                                                                                                                                                                                                                                                                                                                                                                                                                                                                                                                                           | 0                                                                                                                                                                                                                                                                                                                                                                                                                                                                                                                                                                                                                                                                                                                                                                                                                                                                                                                                                                                                                                                                                                                                                                                                                                                                                                                                                                                                                                                                                                                                                                                                                                                                                                                                                                                                                                                                                                                                                                                                                                                                                                                                           |
| according to the needs of the students and fulfil the demands of world of work.  The Syllabus is available on the University website.  The syllabus is updated from time to time by the university  The Semester is sufficient for covering the | 0               | 0     | <b>®</b>                                                                                                                                                                                                                                                                                                                                                                                                                                                                                                                                                                                                                                                                                                                                                                                                                                                                                                                                                                                                                                                                                                                                                                                                                                                                                                                                                                                                                                                                                                                                                                                                                                                                                                                                                                                                                                                                                                                                                                                                                                                                                                                                | 0                                                                                                                                                                                                                                                                                                                                                                                                                                                                                                                                                                                                                                                                                                                                                                                                                                                                                                                                                                                                                                                                                                                                                                                                                                                                                                                                                                                                                                                                                                                                                                                                                                                                                                                                                                                                                                                                                                                                                                                                                                                                                                                                           | 0                                                                                                                                                                                                                                                                                                                                                                                                                                                                                                                                                                                                                                                                                                                                                                                                                                                                                                                                                                                                                                                                                                                                                                                                                                                                                                                                                                                                                                                                                                                                                                                                                                                                                                                                                                                                                                                                                                                                                                                                                                                                                                                                           |
| on the University website.  The syllabus is updated from time to time by the university  The Semester is sufficient for covering the                                                                                                            | 0               | 0     | <u></u>                                                                                                                                                                                                                                                                                                                                                                                                                                                                                                                                                                                                                                                                                                                                                                                                                                                                                                                                                                                                                                                                                                                                                                                                                                                                                                                                                                                                                                                                                                                                                                                                                                                                                                                                                                                                                                                                                                                                                                                                                                                                                                                                 | 0                                                                                                                                                                                                                                                                                                                                                                                                                                                                                                                                                                                                                                                                                                                                                                                                                                                                                                                                                                                                                                                                                                                                                                                                                                                                                                                                                                                                                                                                                                                                                                                                                                                                                                                                                                                                                                                                                                                                                                                                                                                                                                                                           | 0                                                                                                                                                                                                                                                                                                                                                                                                                                                                                                                                                                                                                                                                                                                                                                                                                                                                                                                                                                                                                                                                                                                                                                                                                                                                                                                                                                                                                                                                                                                                                                                                                                                                                                                                                                                                                                                                                                                                                                                                                                                                                                                                           |
| from time to time by the university  The Semester is sufficient for covering the                                                                                                                                                                | 0               | •     | 0                                                                                                                                                                                                                                                                                                                                                                                                                                                                                                                                                                                                                                                                                                                                                                                                                                                                                                                                                                                                                                                                                                                                                                                                                                                                                                                                                                                                                                                                                                                                                                                                                                                                                                                                                                                                                                                                                                                                                                                                                                                                                                                                       | 0                                                                                                                                                                                                                                                                                                                                                                                                                                                                                                                                                                                                                                                                                                                                                                                                                                                                                                                                                                                                                                                                                                                                                                                                                                                                                                                                                                                                                                                                                                                                                                                                                                                                                                                                                                                                                                                                                                                                                                                                                                                                                                                                           | 0                                                                                                                                                                                                                                                                                                                                                                                                                                                                                                                                                                                                                                                                                                                                                                                                                                                                                                                                                                                                                                                                                                                                                                                                                                                                                                                                                                                                                                                                                                                                                                                                                                                                                                                                                                                                                                                                                                                                                                                                                                                                                                                                           |
| sufficient for covering the                                                                                                                                                                                                                     | 0               | 0     | •                                                                                                                                                                                                                                                                                                                                                                                                                                                                                                                                                                                                                                                                                                                                                                                                                                                                                                                                                                                                                                                                                                                                                                                                                                                                                                                                                                                                                                                                                                                                                                                                                                                                                                                                                                                                                                                                                                                                                                                                                                                                                                                                       | 0                                                                                                                                                                                                                                                                                                                                                                                                                                                                                                                                                                                                                                                                                                                                                                                                                                                                                                                                                                                                                                                                                                                                                                                                                                                                                                                                                                                                                                                                                                                                                                                                                                                                                                                                                                                                                                                                                                                                                                                                                                                                                                                                           | 0                                                                                                                                                                                                                                                                                                                                                                                                                                                                                                                                                                                                                                                                                                                                                                                                                                                                                                                                                                                                                                                                                                                                                                                                                                                                                                                                                                                                                                                                                                                                                                                                                                                                                                                                                                                                                                                                                                                                                                                                                                                                                                                                           |
|                                                                                                                                                                                                                                                 | 0               | 0     | •                                                                                                                                                                                                                                                                                                                                                                                                                                                                                                                                                                                                                                                                                                                                                                                                                                                                                                                                                                                                                                                                                                                                                                                                                                                                                                                                                                                                                                                                                                                                                                                                                                                                                                                                                                                                                                                                                                                                                                                                                                                                                                                                       | 0                                                                                                                                                                                                                                                                                                                                                                                                                                                                                                                                                                                                                                                                                                                                                                                                                                                                                                                                                                                                                                                                                                                                                                                                                                                                                                                                                                                                                                                                                                                                                                                                                                                                                                                                                                                                                                                                                                                                                                                                                                                                                                                                           | 0                                                                                                                                                                                                                                                                                                                                                                                                                                                                                                                                                                                                                                                                                                                                                                                                                                                                                                                                                                                                                                                                                                                                                                                                                                                                                                                                                                                                                                                                                                                                                                                                                                                                                                                                                                                                                                                                                                                                                                                                                                                                                                                                           |
| Suggestions for improvement, if any                                                                                                                                                                                                             | O<br>nt, if any | 0     | •                                                                                                                                                                                                                                                                                                                                                                                                                                                                                                                                                                                                                                                                                                                                                                                                                                                                                                                                                                                                                                                                                                                                                                                                                                                                                                                                                                                                                                                                                                                                                                                                                                                                                                                                                                                                                                                                                                                                                                                                                                                                                                                                       | 0                                                                                                                                                                                                                                                                                                                                                                                                                                                                                                                                                                                                                                                                                                                                                                                                                                                                                                                                                                                                                                                                                                                                                                                                                                                                                                                                                                                                                                                                                                                                                                                                                                                                                                                                                                                                                                                                                                                                                                                                                                                                                                                                           | 0                                                                                                                                                                                                                                                                                                                                                                                                                                                                                                                                                                                                                                                                                                                                                                                                                                                                                                                                                                                                                                                                                                                                                                                                                                                                                                                                                                                                                                                                                                                                                                                                                                                                                                                                                                                                                                                                                                                                                                                                                                                                                                                                           |
| uggestions for improveme                                                                                                                                                                                                                        |                 | 15 70 | <ul> <li>○</li> <li>○</li></ul> | <ul> <li>O</li> <li>O&lt;</li></ul> | <ul> <li>O</li> <li>O&lt;</li></ul> |