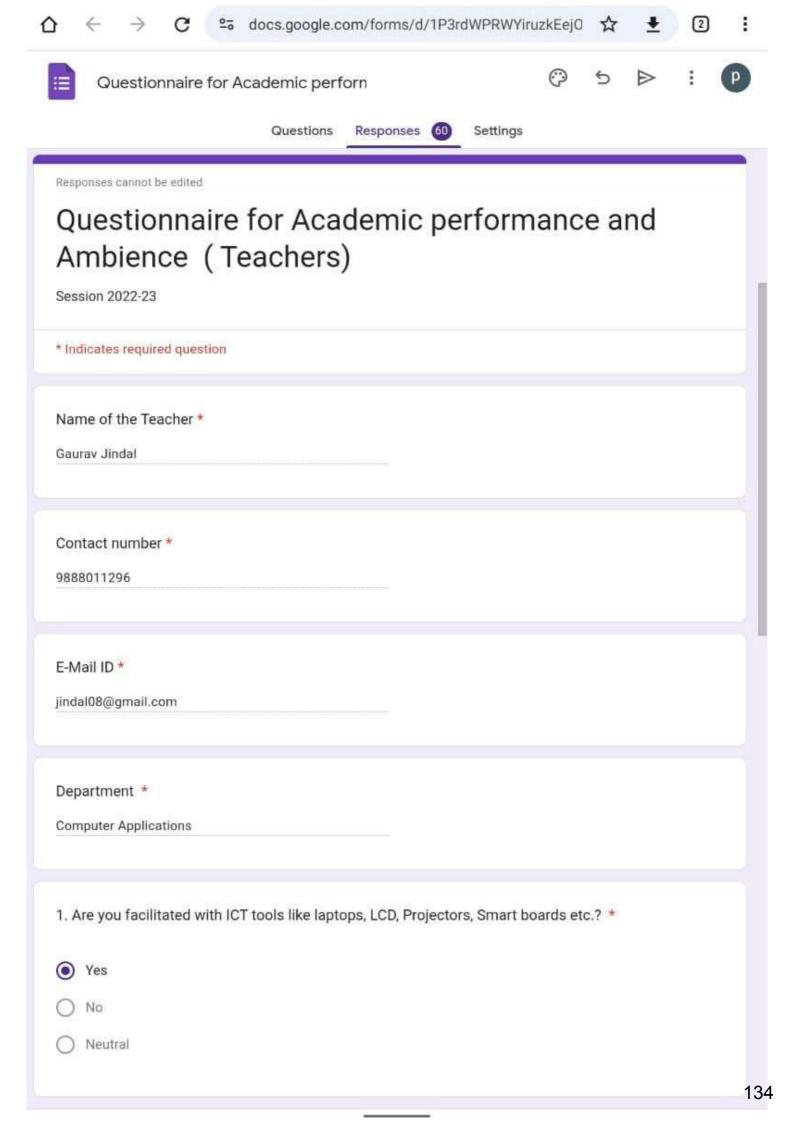

**Note:** For Session 2022-23, Feedback was collected from different stakeholders such as Students, Teachers, Employers, Alumni on Academic Performance and Ambience of Institution.

In Session 2018-19 to 2021-22, Question of 1.4.1 was related to Syllabus Feedback. In SOP, it was instructed that questionnaire on syllabus would only be considered for collecting feedback. So, College collected feedback on syllabus from different stakeholders for the Session 2018-19 to 2021-22.