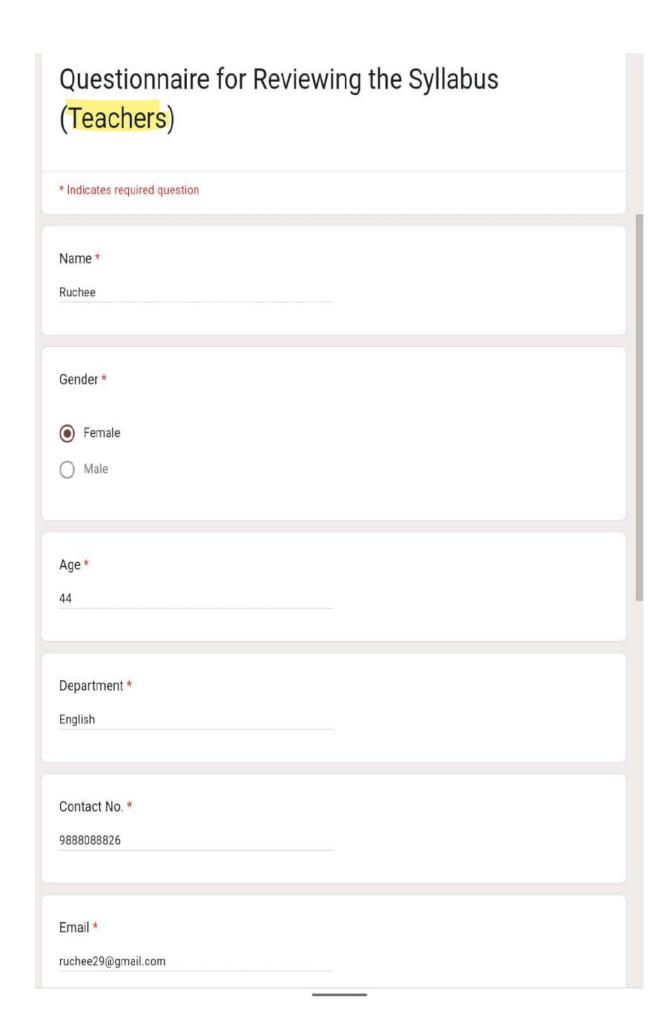

# Sample Feedback Forms (Students) Session 2019-20

| Questionnai<br>( <mark>Students</mark> )                  | re for Rev     | riewing | the Syl | labus    |                      |
|-----------------------------------------------------------|----------------|---------|---------|----------|----------------------|
| * Indicates required question                             | on             |         |         |          |                      |
| Name *<br>Jyoti                                           |                |         |         |          |                      |
| Gender *  Male Female                                     |                |         |         |          |                      |
| Statements *                                              |                |         |         |          |                      |
|                                                           | Strongly Agree | Agree   | Neutral | Disagree | Strongly<br>Disagree |
| The Syllabus contents are easy to understand.             | 0              | •       | 0       | 0        | 0                    |
| The Syllabus contents are interesting and relevant.       | 0              | •       | 0       | 0        | 0                    |
| The syllabus content adds to existing knowledge learning. | 0              | •       | 0       | 0        | 0                    |

| skills that are required in future                                                                                                                                                                                                              | 0               | •     | 0                                                                                                                                                                                                                                                                                                                                                                                                                                                                                                                                                                                                                                                                                                                                                                                                                                                                                                                                                                                                                                                                                                                                                                                                                                                                                                                                                                                                                                                                                                                                                                                                                                                                                                                                                                                                                                                                                                                                                                                                                                                                                                                                       | 0                                                                                                                                                                                                                                                                                                                                                                                                                                                                                                                                                                                                                                                                                                                                                                                                                                                                                                                                                                                                                                                                                                                                                                                                                                                                                                                                                                                                                                                                                                                                                                                                                                                                                                                                                                                                                                                                                                                                                                                                                                                                                                                                           | 0                                                                                                                                                                                                                                                                                                                                                                                                                                                                                                                                                                                                                                                                                                                                                                                                                                                                                                                                                                                                                                                                                                                                                                                                                                                                                                                                                                                                                                                                                                                                                                                                                                                                                                                                                                                                                                                                                                                                                                                                                                                                                                                                           |
|-------------------------------------------------------------------------------------------------------------------------------------------------------------------------------------------------------------------------------------------------|-----------------|-------|-----------------------------------------------------------------------------------------------------------------------------------------------------------------------------------------------------------------------------------------------------------------------------------------------------------------------------------------------------------------------------------------------------------------------------------------------------------------------------------------------------------------------------------------------------------------------------------------------------------------------------------------------------------------------------------------------------------------------------------------------------------------------------------------------------------------------------------------------------------------------------------------------------------------------------------------------------------------------------------------------------------------------------------------------------------------------------------------------------------------------------------------------------------------------------------------------------------------------------------------------------------------------------------------------------------------------------------------------------------------------------------------------------------------------------------------------------------------------------------------------------------------------------------------------------------------------------------------------------------------------------------------------------------------------------------------------------------------------------------------------------------------------------------------------------------------------------------------------------------------------------------------------------------------------------------------------------------------------------------------------------------------------------------------------------------------------------------------------------------------------------------------|---------------------------------------------------------------------------------------------------------------------------------------------------------------------------------------------------------------------------------------------------------------------------------------------------------------------------------------------------------------------------------------------------------------------------------------------------------------------------------------------------------------------------------------------------------------------------------------------------------------------------------------------------------------------------------------------------------------------------------------------------------------------------------------------------------------------------------------------------------------------------------------------------------------------------------------------------------------------------------------------------------------------------------------------------------------------------------------------------------------------------------------------------------------------------------------------------------------------------------------------------------------------------------------------------------------------------------------------------------------------------------------------------------------------------------------------------------------------------------------------------------------------------------------------------------------------------------------------------------------------------------------------------------------------------------------------------------------------------------------------------------------------------------------------------------------------------------------------------------------------------------------------------------------------------------------------------------------------------------------------------------------------------------------------------------------------------------------------------------------------------------------------|---------------------------------------------------------------------------------------------------------------------------------------------------------------------------------------------------------------------------------------------------------------------------------------------------------------------------------------------------------------------------------------------------------------------------------------------------------------------------------------------------------------------------------------------------------------------------------------------------------------------------------------------------------------------------------------------------------------------------------------------------------------------------------------------------------------------------------------------------------------------------------------------------------------------------------------------------------------------------------------------------------------------------------------------------------------------------------------------------------------------------------------------------------------------------------------------------------------------------------------------------------------------------------------------------------------------------------------------------------------------------------------------------------------------------------------------------------------------------------------------------------------------------------------------------------------------------------------------------------------------------------------------------------------------------------------------------------------------------------------------------------------------------------------------------------------------------------------------------------------------------------------------------------------------------------------------------------------------------------------------------------------------------------------------------------------------------------------------------------------------------------------------|
| The Syllabus is designed according to the needs of the students and fulfil the demands of world of work.                                                                                                                                        | 0               | •     | 0                                                                                                                                                                                                                                                                                                                                                                                                                                                                                                                                                                                                                                                                                                                                                                                                                                                                                                                                                                                                                                                                                                                                                                                                                                                                                                                                                                                                                                                                                                                                                                                                                                                                                                                                                                                                                                                                                                                                                                                                                                                                                                                                       | 0                                                                                                                                                                                                                                                                                                                                                                                                                                                                                                                                                                                                                                                                                                                                                                                                                                                                                                                                                                                                                                                                                                                                                                                                                                                                                                                                                                                                                                                                                                                                                                                                                                                                                                                                                                                                                                                                                                                                                                                                                                                                                                                                           | 0                                                                                                                                                                                                                                                                                                                                                                                                                                                                                                                                                                                                                                                                                                                                                                                                                                                                                                                                                                                                                                                                                                                                                                                                                                                                                                                                                                                                                                                                                                                                                                                                                                                                                                                                                                                                                                                                                                                                                                                                                                                                                                                                           |
| according to the needs of the students and fulfil the demands of world of work.  The Syllabus is available on the University website.  The syllabus is updated from time to time by the university  The Semester is sufficient for covering the | 0               | 0     | <b>®</b>                                                                                                                                                                                                                                                                                                                                                                                                                                                                                                                                                                                                                                                                                                                                                                                                                                                                                                                                                                                                                                                                                                                                                                                                                                                                                                                                                                                                                                                                                                                                                                                                                                                                                                                                                                                                                                                                                                                                                                                                                                                                                                                                | 0                                                                                                                                                                                                                                                                                                                                                                                                                                                                                                                                                                                                                                                                                                                                                                                                                                                                                                                                                                                                                                                                                                                                                                                                                                                                                                                                                                                                                                                                                                                                                                                                                                                                                                                                                                                                                                                                                                                                                                                                                                                                                                                                           | 0                                                                                                                                                                                                                                                                                                                                                                                                                                                                                                                                                                                                                                                                                                                                                                                                                                                                                                                                                                                                                                                                                                                                                                                                                                                                                                                                                                                                                                                                                                                                                                                                                                                                                                                                                                                                                                                                                                                                                                                                                                                                                                                                           |
| on the University website.  The syllabus is updated from time to time by the university  The Semester is sufficient for covering the                                                                                                            | 0               | 0     | <u></u>                                                                                                                                                                                                                                                                                                                                                                                                                                                                                                                                                                                                                                                                                                                                                                                                                                                                                                                                                                                                                                                                                                                                                                                                                                                                                                                                                                                                                                                                                                                                                                                                                                                                                                                                                                                                                                                                                                                                                                                                                                                                                                                                 | 0                                                                                                                                                                                                                                                                                                                                                                                                                                                                                                                                                                                                                                                                                                                                                                                                                                                                                                                                                                                                                                                                                                                                                                                                                                                                                                                                                                                                                                                                                                                                                                                                                                                                                                                                                                                                                                                                                                                                                                                                                                                                                                                                           | 0                                                                                                                                                                                                                                                                                                                                                                                                                                                                                                                                                                                                                                                                                                                                                                                                                                                                                                                                                                                                                                                                                                                                                                                                                                                                                                                                                                                                                                                                                                                                                                                                                                                                                                                                                                                                                                                                                                                                                                                                                                                                                                                                           |
| from time to time by the university  The Semester is sufficient for covering the                                                                                                                                                                | 0               | •     | 0                                                                                                                                                                                                                                                                                                                                                                                                                                                                                                                                                                                                                                                                                                                                                                                                                                                                                                                                                                                                                                                                                                                                                                                                                                                                                                                                                                                                                                                                                                                                                                                                                                                                                                                                                                                                                                                                                                                                                                                                                                                                                                                                       | 0                                                                                                                                                                                                                                                                                                                                                                                                                                                                                                                                                                                                                                                                                                                                                                                                                                                                                                                                                                                                                                                                                                                                                                                                                                                                                                                                                                                                                                                                                                                                                                                                                                                                                                                                                                                                                                                                                                                                                                                                                                                                                                                                           | 0                                                                                                                                                                                                                                                                                                                                                                                                                                                                                                                                                                                                                                                                                                                                                                                                                                                                                                                                                                                                                                                                                                                                                                                                                                                                                                                                                                                                                                                                                                                                                                                                                                                                                                                                                                                                                                                                                                                                                                                                                                                                                                                                           |
| sufficient for covering the                                                                                                                                                                                                                     | 0               | 0     | •                                                                                                                                                                                                                                                                                                                                                                                                                                                                                                                                                                                                                                                                                                                                                                                                                                                                                                                                                                                                                                                                                                                                                                                                                                                                                                                                                                                                                                                                                                                                                                                                                                                                                                                                                                                                                                                                                                                                                                                                                                                                                                                                       | 0                                                                                                                                                                                                                                                                                                                                                                                                                                                                                                                                                                                                                                                                                                                                                                                                                                                                                                                                                                                                                                                                                                                                                                                                                                                                                                                                                                                                                                                                                                                                                                                                                                                                                                                                                                                                                                                                                                                                                                                                                                                                                                                                           | 0                                                                                                                                                                                                                                                                                                                                                                                                                                                                                                                                                                                                                                                                                                                                                                                                                                                                                                                                                                                                                                                                                                                                                                                                                                                                                                                                                                                                                                                                                                                                                                                                                                                                                                                                                                                                                                                                                                                                                                                                                                                                                                                                           |
|                                                                                                                                                                                                                                                 | 0               | 0     | •                                                                                                                                                                                                                                                                                                                                                                                                                                                                                                                                                                                                                                                                                                                                                                                                                                                                                                                                                                                                                                                                                                                                                                                                                                                                                                                                                                                                                                                                                                                                                                                                                                                                                                                                                                                                                                                                                                                                                                                                                                                                                                                                       | 0                                                                                                                                                                                                                                                                                                                                                                                                                                                                                                                                                                                                                                                                                                                                                                                                                                                                                                                                                                                                                                                                                                                                                                                                                                                                                                                                                                                                                                                                                                                                                                                                                                                                                                                                                                                                                                                                                                                                                                                                                                                                                                                                           | 0                                                                                                                                                                                                                                                                                                                                                                                                                                                                                                                                                                                                                                                                                                                                                                                                                                                                                                                                                                                                                                                                                                                                                                                                                                                                                                                                                                                                                                                                                                                                                                                                                                                                                                                                                                                                                                                                                                                                                                                                                                                                                                                                           |
| Suggestions for improvement, if any                                                                                                                                                                                                             | O<br>nt, if any | 0     | •                                                                                                                                                                                                                                                                                                                                                                                                                                                                                                                                                                                                                                                                                                                                                                                                                                                                                                                                                                                                                                                                                                                                                                                                                                                                                                                                                                                                                                                                                                                                                                                                                                                                                                                                                                                                                                                                                                                                                                                                                                                                                                                                       | 0                                                                                                                                                                                                                                                                                                                                                                                                                                                                                                                                                                                                                                                                                                                                                                                                                                                                                                                                                                                                                                                                                                                                                                                                                                                                                                                                                                                                                                                                                                                                                                                                                                                                                                                                                                                                                                                                                                                                                                                                                                                                                                                                           | 0                                                                                                                                                                                                                                                                                                                                                                                                                                                                                                                                                                                                                                                                                                                                                                                                                                                                                                                                                                                                                                                                                                                                                                                                                                                                                                                                                                                                                                                                                                                                                                                                                                                                                                                                                                                                                                                                                                                                                                                                                                                                                                                                           |
| uggestions for improveme                                                                                                                                                                                                                        |                 | 15 70 | <ul> <li>○</li> <li>○</li></ul> | <ul> <li>O</li> <li>O&lt;</li></ul> | <ul> <li>O</li> <li>O&lt;</li></ul> |