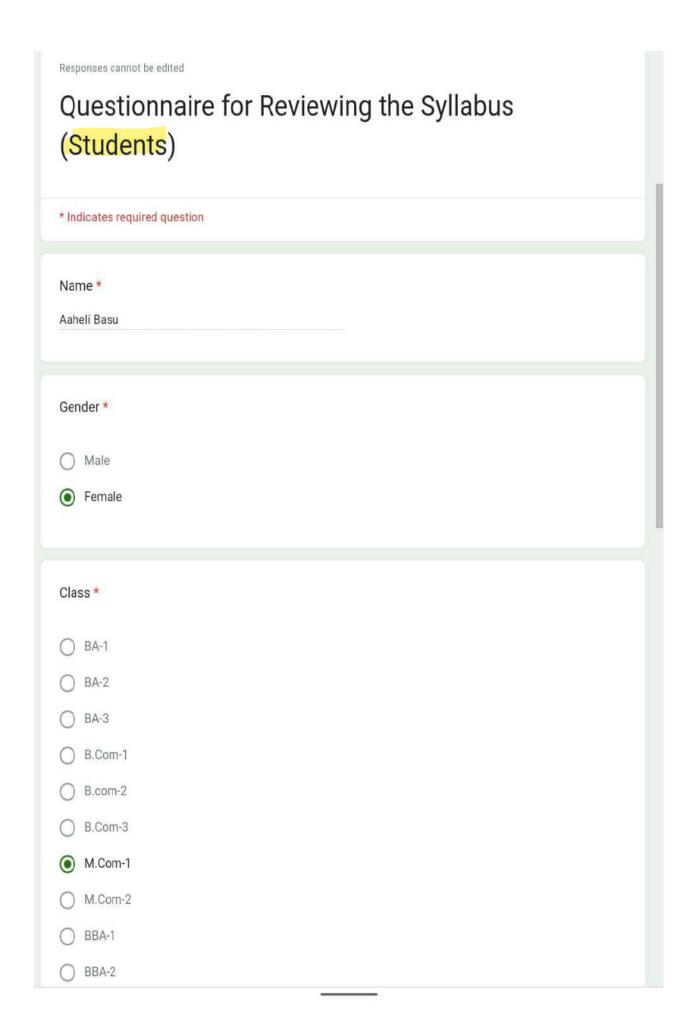

| 0        | 0        | •        | 0 | 0 |
| The Syllabus includes the skills that are required in future life/job/career/business.                   | 0        | 0        | <b>©</b> | 0 | 0 |
| The Syllabus is designed according to the needs of the students and fulfil the demands of world of work. | 0        | 0        | <b>©</b> | 0 | 0 |
| The Syllabus is available on the University website.                                                     | 0        | •        | 0        | 0 | 0 |
| The syllabus is updated from time to time by the university                                              | 0        | 0        | •        | 0 | 0 |
| The Semester is sufficient for covering the Syllabus.                                                    | 0        | •        | 0        | 0 | 0 |



| The Syllabus contents are easy to understand.                                                            | 0          | • | 0 | 0    | 0                       |
|----------------------------------------------------------------------------------------------------------|------------|---|---|------|-------------------------|
| The Syllabus contents are interesting and relevant.                                                      | 0          | • | 0 | 0    | 0                       |
| The syllabus content adds to existing knowledge learning.                                                | <b>()</b>  | 0 | 0 | 0    | 0                       |
| All<br>Chapter/Topics/Contents<br>are related to the subject.                                            | •          | 0 | 0 | 0    | 0