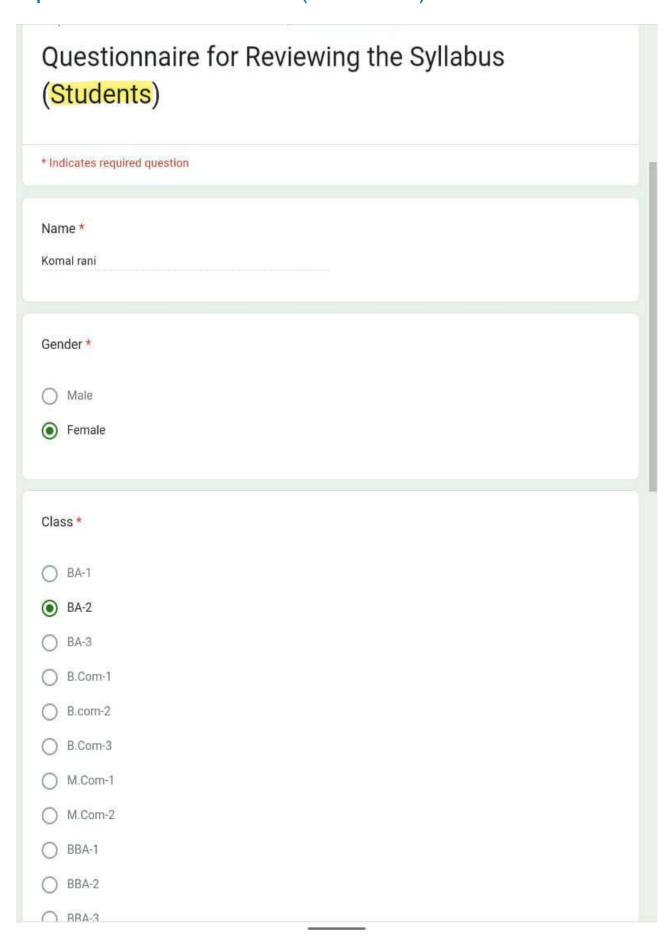

| 0 | 0         | •         | 0 | 0 |



| 0          | •                                       | 0 | 0 | 0 |
|------------|-----------------------------------------|---|---|---|
| 0          | <b>()</b>                               | 0 | 0 | 0 |
| 0          | •                                       | 0 | 0 | 0 |
| 0          | •                                       | 0 | 0 | 0 |
| 0          | 0                                       | • | 0 | 0 |
| 0          | 0                                       | • | 0 | 0 |
| 0          | 0                                       | • | 0 | 0 |
| nt, if any |                                         |   |   |   |
|            | O O O o o o o o o o o o o o o o o o o o |   |   |   |

# Sample Feedback Forms (Students) Session 2020-21



|                                                                                                          | Strongly Agree | Agree      | Neutral | Disagree | Strongly<br>Disagree |
|----------------------------------------------------------------------------------------------------------|----------------|------------|---------|----------|----------------------|
| The Syllabus contents are easy to understand.                                                            | 0              | •          | 0       | 0        | 0                    |
| The Syllabus contents<br>are interesting and<br>relevant.                                                | 0              | •          | 0       | 0        | 0                    |
| The syllabus content<br>adds to existing<br>knowledge learning.