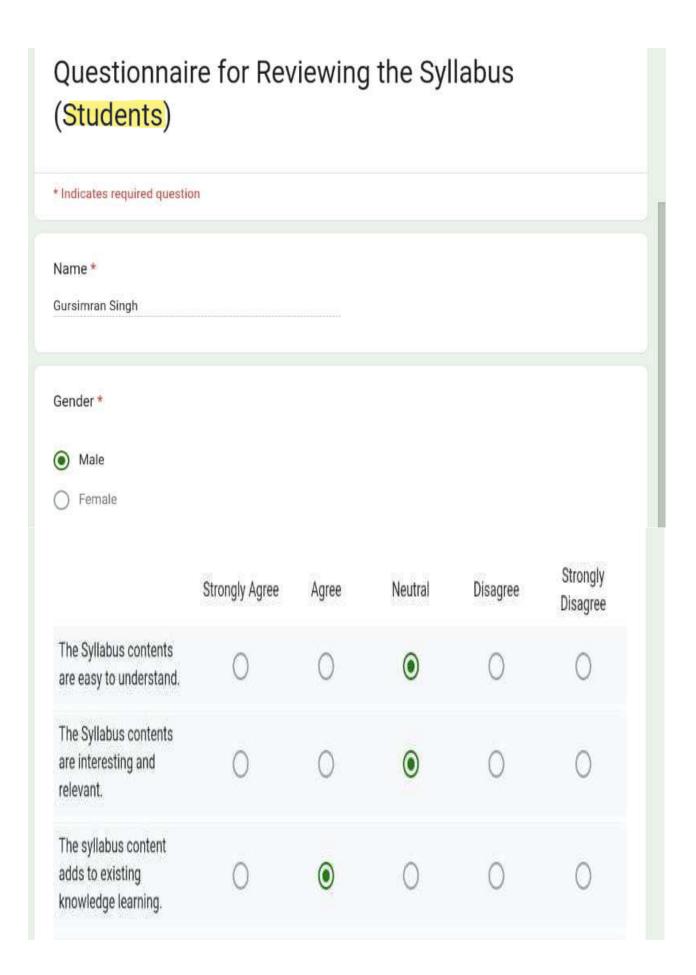

# Sample Feedback Forms (Students) Session 2019-20

| Questionnai<br>( <mark>Students</mark> )                  | re for Rev     | riewing | the Syl | labus    |                      |
|-----------------------------------------------------------|----------------|---------|---------|----------|----------------------|
| * Indicates required question                             | on             |         |         |          |                      |
| Name *<br>Jyoti                                           |                |         |         |          |                      |
| Gender *  Male Female                                     |                |         |         |          |                      |
| Statements *                                              |                |         |         |          |                      |
|                                                           | Strongly Agree | Agree   | Neutral | Disagree | Strongly<br>Disagree |
| The Syllabus contents are easy to understand.             | 0              | •       | 0       | 0        | 0                    |
| The Syllabus contents are interesting and relevant.       | 0              | •       | 0       | 0        | 0                    |
| The syllabus content adds to existing knowledge learning. | 0              | •       | 0       | 0        | 0                    |

| skills that are required in future                                                                                                                                                                                                              | 0               | •     | 0                                                                                                                                                                                                                                                                                                                                                                                                                                                                                                                                                                                                                                                                                                                                                                                                                                                                                                                                                                                                                                                                                                                                                                                                                                                                                                                                                                                                                                                                                                                                                                                                                                                                                                                                                                                                                                                                                                                                                                                                                                                                                                                                       | 0                                                                                                                                                                                                                                                                                                                                                                                                                                                                                                                                                                                                                                                                                                                                                                                                                                                                                                                                                                                                                                                                                                                                                                                                                                                                                                                                                                                                                                                                                                                                                                                                                                                                                                                                                                                                                                                                                                                                                                                                                                                                                                                                           | 0                                                                                                                                                                                                                                                                                                                                                                                                                                                                                                                                                                                                                                                                                                                                                                                                                                                                                                                                                                                                                                                                                                                                                                                                                                                                                                                                                                                                                                                                                                                                                                                                                                                                                                                                                                                                                                                                                                                                                                                                                                                                                                                                           |
|-------------------------------------------------------------------------------------------------------------------------------------------------------------------------------------------------------------------------------------------------|-----------------|-------|-----------------------------------------------------------------------------------------------------------------------------------------------------------------------------------------------------------------------------------------------------------------------------------------------------------------------------------------------------------------------------------------------------------------------------------------------------------------------------------------------------------------------------------------------------------------------------------------------------------------------------------------------------------------------------------------------------------------------------------------------------------------------------------------------------------------------------------------------------------------------------------------------------------------------------------------------------------------------------------------------------------------------------------------------------------------------------------------------------------------------------------------------------------------------------------------------------------------------------------------------------------------------------------------------------------------------------------------------------------------------------------------------------------------------------------------------------------------------------------------------------------------------------------------------------------------------------------------------------------------------------------------------------------------------------------------------------------------------------------------------------------------------------------------------------------------------------------------------------------------------------------------------------------------------------------------------------------------------------------------------------------------------------------------------------------------------------------------------------------------------------------------|---------------------------------------------------------------------------------------------------------------------------------------------------------------------------------------------------------------------------------------------------------------------------------------------------------------------------------------------------------------------------------------------------------------------------------------------------------------------------------------------------------------------------------------------------------------------------------------------------------------------------------------------------------------------------------------------------------------------------------------------------------------------------------------------------------------------------------------------------------------------------------------------------------------------------------------------------------------------------------------------------------------------------------------------------------------------------------------------------------------------------------------------------------------------------------------------------------------------------------------------------------------------------------------------------------------------------------------------------------------------------------------------------------------------------------------------------------------------------------------------------------------------------------------------------------------------------------------------------------------------------------------------------------------------------------------------------------------------------------------------------------------------------------------------------------------------------------------------------------------------------------------------------------------------------------------------------------------------------------------------------------------------------------------------------------------------------------------------------------------------------------------------|---------------------------------------------------------------------------------------------------------------------------------------------------------------------------------------------------------------------------------------------------------------------------------------------------------------------------------------------------------------------------------------------------------------------------------------------------------------------------------------------------------------------------------------------------------------------------------------------------------------------------------------------------------------------------------------------------------------------------------------------------------------------------------------------------------------------------------------------------------------------------------------------------------------------------------------------------------------------------------------------------------------------------------------------------------------------------------------------------------------------------------------------------------------------------------------------------------------------------------------------------------------------------------------------------------------------------------------------------------------------------------------------------------------------------------------------------------------------------------------------------------------------------------------------------------------------------------------------------------------------------------------------------------------------------------------------------------------------------------------------------------------------------------------------------------------------------------------------------------------------------------------------------------------------------------------------------------------------------------------------------------------------------------------------------------------------------------------------------------------------------------------------|
| The Syllabus is designed according to the needs of the students and fulfil the demands of world of work.                                                                                                                                        | 0               | •     | 0                                                                                                                                                                                                                                                                                                                                                                                                                                                                                                                                                                                                                                                                                                                                                                                                                                                                                                                                                                                                                                                                                                                                                                                                                                                                                                                                                                                                                                                                                                                                                                                                                                                                                                                                                                                                                                                                                                                                                                                                                                                                                                                                       | 0                                                                                                                                                                                                                                                                                                                                                                                                                                                                                                                                                                                                                                                                                                                                                                                                                                                                                                                                                                                                                                                                                                                                                                                                                                                                                                                                                                                                                                                                                                                                                                                                                                                                                                                                                                                                                                                                                                                                                                                                                                                                                                                                           | 0                                                                                                                                                                                                                                                                                                                                                                                                                                                                                                                                                                                                                                                                                                                                                                                                                                                                                                                                                                                                                                                                                                                                                                                                                                                                                                                                                                                                                                                                                                                                                                                                                                                                                                                                                                                                                                                                                                                                                                                                                                                                                                                                           |
| according to the needs of the students and fulfil the demands of world of work.  The Syllabus is available on the University website.  The syllabus is updated from time to time by the university  The Semester is sufficient for covering the | 0               | 0     | <b>®</b>                                                                                                                                                                                                                                                                                                                                                                                                                                                                                                                                                                                                                                                                                                                                                                                                                                                                                                                                                                                                                                                                                                                                                                                                                                                                                                                                                                                                                                                                                                                                                                                                                                                                                                                                                                                                                                                                                                                                                                                                                                                                                                                                | 0                                                                                                                                                                                                                                                                                                                                                                                                                                                                                                                                                                                                                                                                                                                                                                                                                                                                                                                                                                                                                                                                                                                                                                                                                                                                                                                                                                                                                                                                                                                                                                                                                                                                                                                                                                                                                                                                                                                                                                                                                                                                                                                                           | 0                                                                                                                                                                                                                                                                                                                                                                                                                                                                                                                                                                                                                                                                                                                                                                                                                                                                                                                                                                                                                                                                                                                                                                                                                                                                                                                                                                                                                                                                                                                                                                                                                                                                                                                                                                                                                                                                                                                                                                                                                                                                                                                                           |
| on the University website.  The syllabus is updated from time to time by the university  The Semester is sufficient for covering the                                                                                                            | 0               | 0     | <u></u>                                                                                                                                                                                                                                                                                                                                                                                                                                                                                                                                                                                                                                                                                                                                                                                                                                                                                                                                                                                                                                                                                                                                                                                                                                                                                                                                                                                                                                                                                                                                                                                                                                                                                                                                                                                                                                                                                                                                                                                                                                                                                                                                 | 0                                                                                                                                                                                                                                                                                                                                                                                                                                                                                                                                                                                                                                                                                                                                                                                                                                                                                                                                                                                                                                                                                                                                                                                                                                                                                                                                                                                                                                                                                                                                                                                                                                                                                                                                                                                                                                                                                                                                                                                                                                                                                                                                           | 0                                                                                                                                                                                                                                                                                                                                                                                                                                                                                                                                                                                                                                                                                                                                                                                                                                                                                                                                                                                                                                                                                                                                                                                                                                                                                                                                                                                                                                                                                                                                                                                                                                                                                                                                                                                                                                                                                                                                                                                                                                                                                                                                           |
| from time to time by the university  The Semester is sufficient for covering the                                                                                                                                                                | 0               | •     | 0                                                                                                                                                                                                                                                                                                                                                                                                                                                                                                                                                                                                                                                                                                                                                                                                                                                                                                                                                                                                                                                                                                                                                                                                                                                                                                                                                                                                                                                                                                                                                                                                                                                                                                                                                                                                                                                                                                                                                                                                                                                                                                                                       | 0                                                                                                                                                                                                                                                                                                                                                                                                                                                                                                                                                                                                                                                                                                                                                                                                                                                                                                                                                                                                                                                                                                                                                                                                                                                                                                                                                                                                                                                                                                                                                                                                                                                                                                                                                                                                                                                                                                                                                                                                                                                                                                                                           | 0                                                                                                                                                                                                                                                                                                                                                                                                                                                                                                                                                                                                                                                                                                                                                                                                                                                                                                                                                                                                                                                                                                                                                                                                                                                                                                                                                                                                                                                                                                                                                                                                                                                                                                                                                                                                                                                                                                                                                                                                                                                                                                                                           |
| sufficient for covering the                                                                                                                                                                                                                     | 0               | 0     | •                                                                                                                                                                                                                                                                                                                                                                                                                                                                                                                                                                                                                                                                                                                                                                                                                                                                                                                                                                                                                                                                                                                                                                                                                                                                                                                                                                                                                                                                                                                                                                                                                                                                                                                                                                                                                                                                                                                                                                                                                                                                                                                                       | 0                                                                                                                                                                                                                                                                                                                                                                                                                                                                                                                                                                                                                                                                                                                                                                                                                                                                                                                                                                                                                                                                                                                                                                                                                                                                                                                                                                                                                                                                                                                                                                                                                                                                                                                                                                                                                                                                                                                                                                                                                                                                                                                                           | 0                                                                                                                                                                                                                                                                                                                                                                                                                                                                                                                                                                                                                                                                                                                                                                                                                                                                                                                                                                                                                                                                                                                                                                                                                                                                                                                                                                                                                                                                                                                                                                                                                                                                                                                                                                                                                                                                                                                                                                                                                                                                                                                                           |
|                                                                                                                                                                                                                                                 | 0               | 0     | •                                                                                                                                                                                                                                                                                                                                                                                                                                                                                                                                                                                                                                                                                                                                                                                                                                                                                                                                                                                                                                                                                                                                                                                                                                                                                                                                                                                                                                                                                                                                                                                                                                                                                                                                                                                                                                                                                                                                                                                                                                                                                                                                       | 0                                                                                                                                                                                                                                                                                                                                                                                                                                                                                                                                                                                                                                                                                                                                                                                                                                                                                                                                                                                                                                                                                                                                                                                                                                                                                                                                                                                                                                                                                                                                                                                                                                                                                                                                                                                                                                                                                                                                                                                                                                                                                                                                           | 0                                                                                                                                                                                                                                                                                                                                                                                                                                                                                                                                                                                                                                                                                                                                                                                                                                                                                                                                                                                                                                                                                                                                                                                                                                                                                                                                                                                                                                                                                                                                                                                                                                                                                                                                                                                                                                                                                                                                                                                                                                                                                                                                           |
| Suggestions for improvement, if any                                                                                                                                                                                                             | O<br>nt, if any | 0     | •                                                                                                                                                                                                                                                                                                                                                                                                                                                                                                                                                                                                                                                                                                                                                                                                                                                                                                                                                                                                                                                                                                                                                                                                                                                                                                                                                                                                                                                                                                                                                                                                                                                                                                                                                                                                                                                                                                                                                                                                                                                                                                                                       | 0                                                                                                                                                                                                                                                                                                                                                                                                                                                                                                                                                                                                                                                                                                                                                                                                                                                                                                                                                                                                                                                                                                                                                                                                                                                                                                                                                                                                                                                                                                                                                                                                                                                                                                                                                                                                                                                                                                                                                                                                                                                                                                                                           | 0                                                                                                                                                                                                                                                                                                                                                                                                                                                                                                                                                                                                                                                                                                                                                                                                                                                                                                                                                                                                                                                                                                                                                                                                                                                                                                                                                                                                                                                                                                                                                                                                                                                                                                                                                                                                                                                                                                                                                                                                                                                                                                                                           |
| uggestions for improveme                                                                                                                                                                                                                        |                 | 15 70 | <ul> <li>○</li> <li>○</li></ul> | <ul> <li>O</li> <li>O&lt;</li></ul> | <ul> <li>O</li> <li>O&lt;</li></ul> |