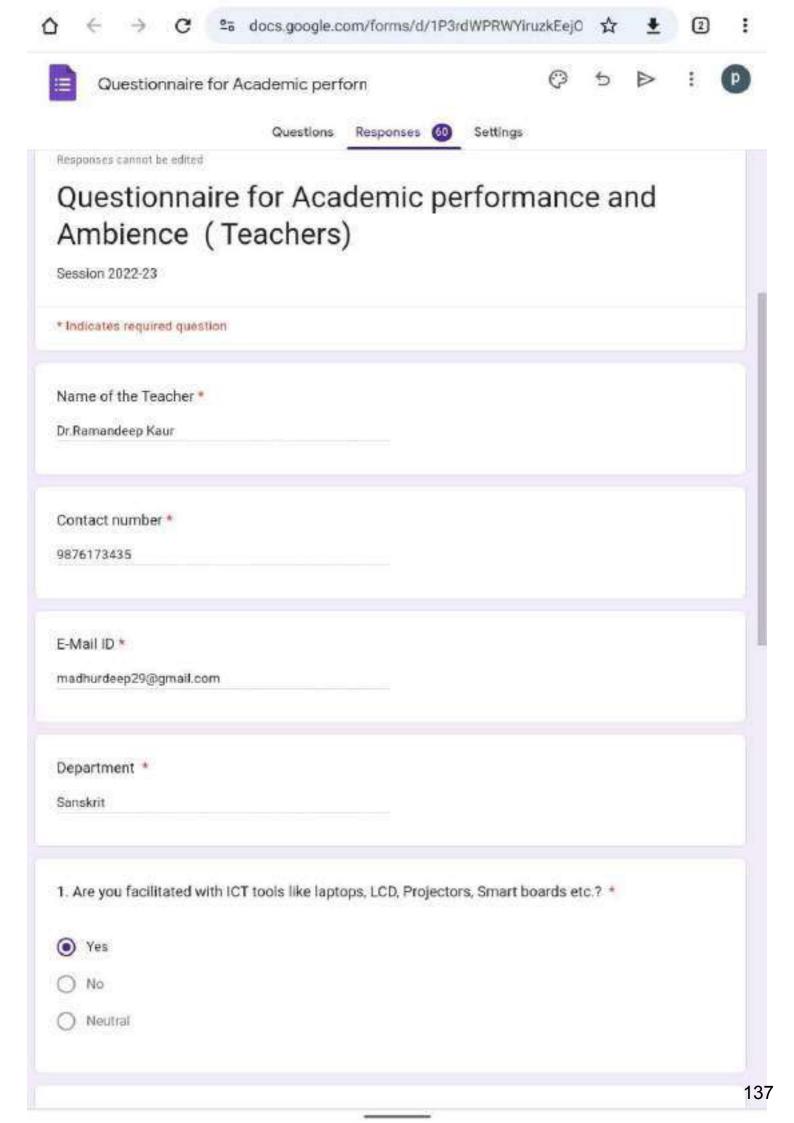

**Note:** For Session 2022-23, Feedback was collected from different stakeholders such as Students, Teachers, Employers, Alumni on Academic Performance and Ambience of Institution.

In Session 2018-19 to 2021-22, Question of 1.4.1 was related to Syllabus Feedback. In SOP, it was instructed that questionnaire on syllabus would only be considered for collecting feedback. So, College collected feedback on syllabus from different stakeholders for the Session 2018-19 to 2021-22.