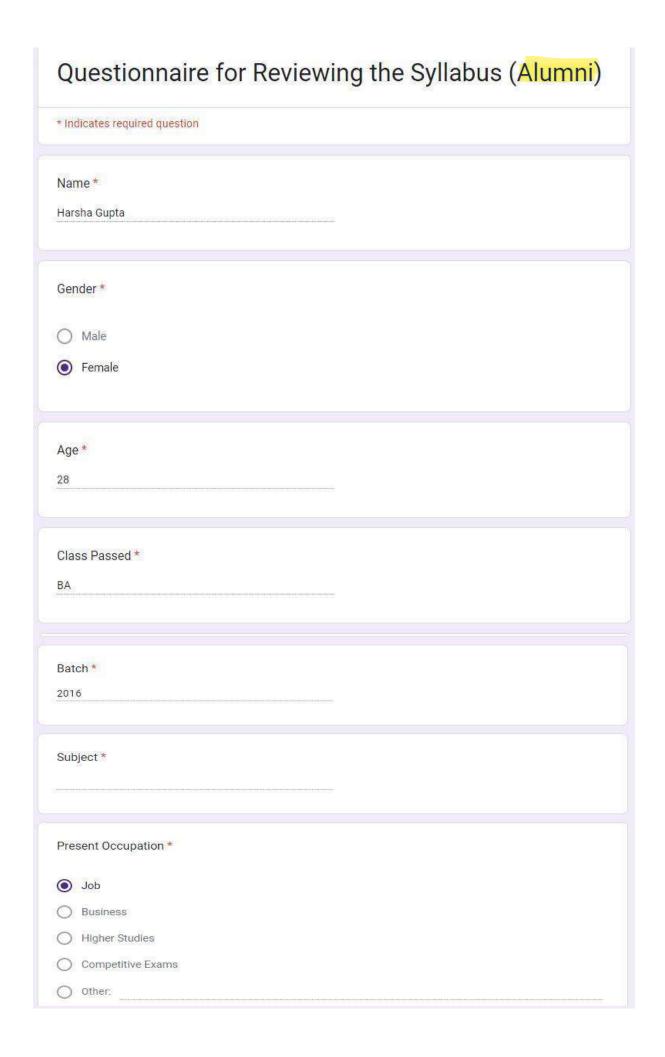

| 0                                       |
| The syllabus fulfilled<br>the broader educational<br>goals of the students                      | 0 | <b>O</b>        | 0                                       | 0                                       | 0                                       |
| Suggestions for improvem                                                                        | - | 000000000000000 | ,,,,,,,,,,,,,,,,,,,,,,,,,,,,,,,,,,,,,,, | 0.0000000000000000000000000000000000000 | 000000000000000000000000000000000000000 |
|                                                                                                 |   |                 |                                         | Sub                                     | mitted 1/19/21, 8:03 PM                 |



|                                                                               | Strongly Agree | Agree | Neutral | Disagree | Strongly<br>Disagree |
|-------------------------------------------------------------------------------|----------------|-------|---------|----------|----------------------|
| The Syllabus content<br>was easy to understand                                | <b>()</b>      | 0     | 0       | 0        | 0                    |
| All chapters were related to the subject                                      | <b>©</b>       | 0     | 0       | 0        | 0                    |
| The question paper in<br>university exam always<br>came from syllabus         | <b>©</b>       | 0     | 0       | 0        | 0                    |
| The syllabus content was very interesting