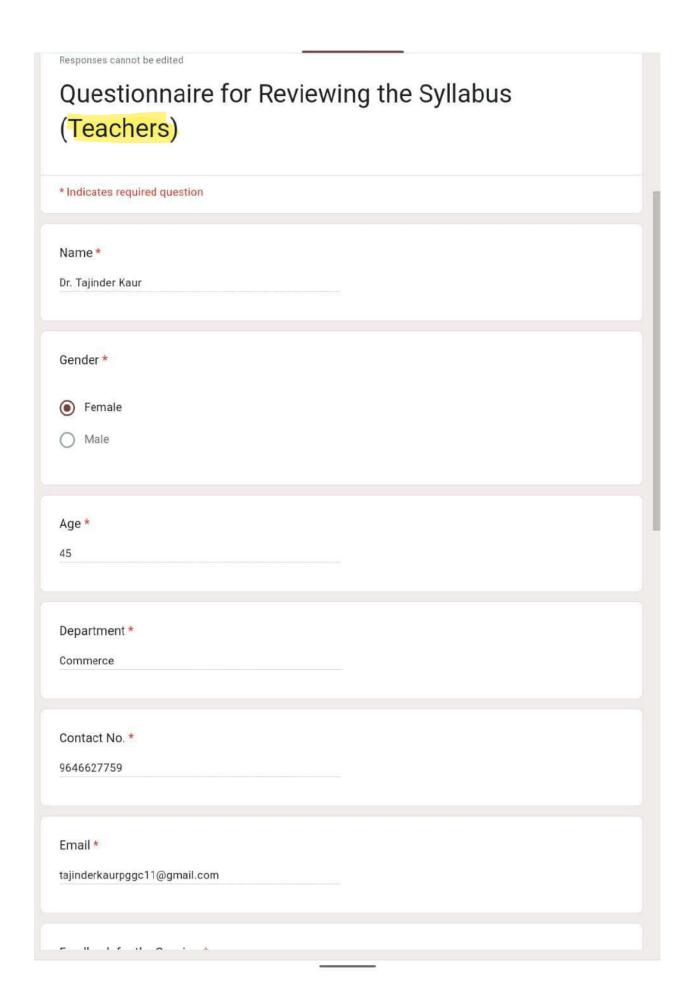

b> | 0       | 0          | 0                    |
| The Syllabus is designed according to the needs of the students and fulfil the demands of the world of work. | 0              | <b>©</b> | 0       | 0          | 0                    |
| The Syllabus is available on the University website.                                                         | <b>(a)</b>     | 0        | 0       | 0          | 0                    |
| The syllabus is updated from time to time by the university.                                                 | 0              | •        | 0       | 0          | 0                    |
| The Semester is                                                                                              | 0              | 0        | 0       | <b>(a)</b> | 0                    |



|                                                                                                                                                                               | Strongly Agree | Agree    | Neutral | Disagree | Strongly<br>Disagree |
|-------------------------------------------------------------------------------------------------------------------------------------------------------------------------------|----------------|----------|---------|----------|----------------------|
| The Syllabus contents are easy to understand.                                                                                                                                 | •              | 0        | 0       | 0        | 0                    |
| The Syllabus contents<br>are interesting and<b