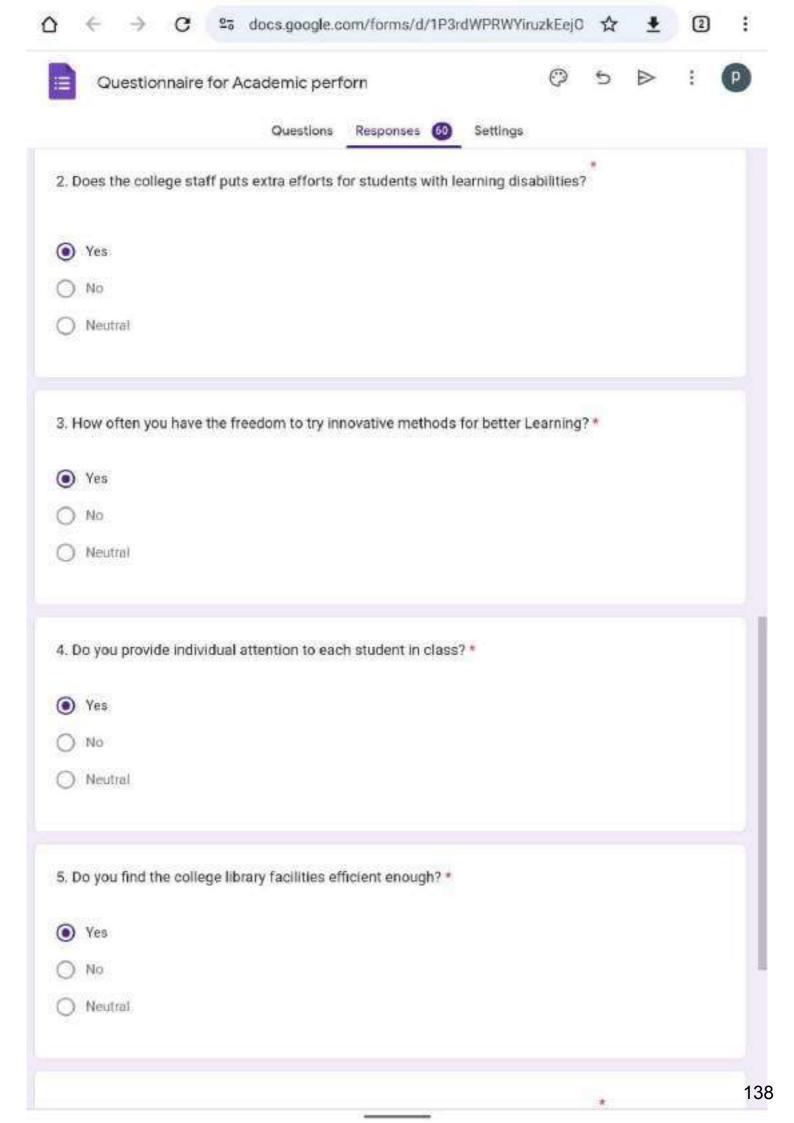

**Note:** For Session 2022-23, Feedback was collected from different stakeholders such as Students, Teachers, Employers, Alumni on Academic Performance and Ambience of Institution.

In Session 2018-19 to 2021-22, Question of 1.4.1 was related to Syllabus Feedback. In SOP, it was instructed that questionnaire on syllabus would only be considered for collecting feedback. So, College collected feedback on syllabus from different stakeholders for the Session 2018-19 to 2021-22.