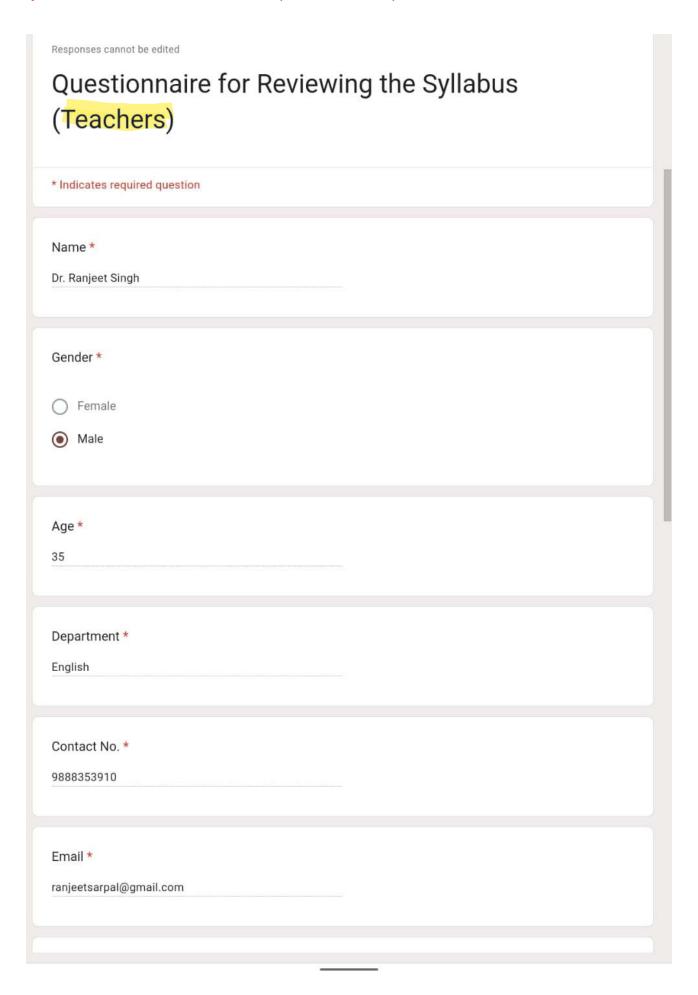

ements Strongly Agree Neutral Disagree Strongly No. Disagree Agree The Syllabus contents are easy to understand The Syllabus contents are interesting and relevant. The syllabus content adds to existing knowledge & learning. All Chapter/Topics/Contents are related to the subject. The Syllabus books are available 5 in the College Library. The Syllabus includes the skills that are required in future life/job/career/business The Syllabus is designed according to the needs of the students and fulfil the demands of the world of work 8 The Syllabus is available on the University website. 9 The syllabus is updated from time to time by the university 10 The Semester is sufficient for covering the Syllabus. Suggestions for improvement, if any:

#### Sample Feedback Forms (Teachers) Session 2019-20



|                                                                                                              | Strongly Agree | Agree    | Neutral | Disagree   | Strongly<br>Disagree |
|--------------------------------------------------------------------------------------------------------------|----------------|----------|---------|------------|----------------------|
| The Syllabus contents are easy to understand.                                                                | •              | 0        | 0       | 0          | 0                    |
| The Syllabus contents<br>are interesting and<br>relevant.                                                    | 0              | <b>O</b> | 0       | 0          | 0                    |
| The syllabus content adds to existing knowledge