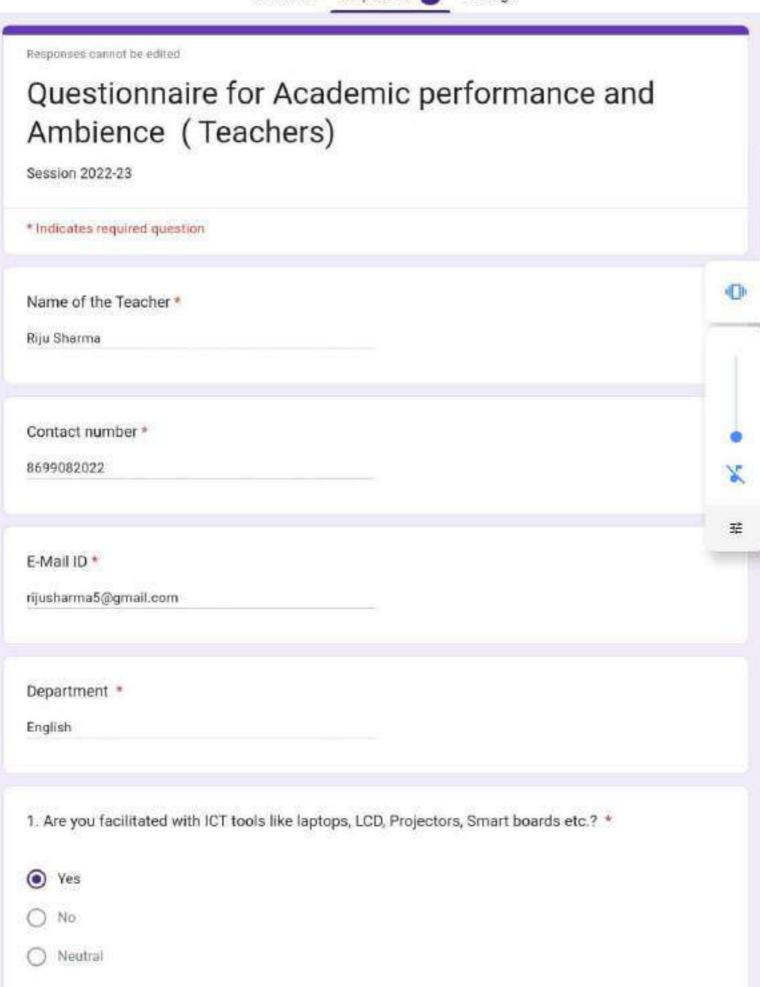

**Note:** For Session 2022-23, Feedback was collected from different stakeholders such as Students, Teachers, Employers, Alumni on Academic Performance and Ambience of Institution.

In Session 2018-19 to 2021-22, Question of 1.4.1 was related to Syllabus Feedback. In SOP, it was instructed that questionnaire on syllabus would only be considered for collecting feedback. So, College collected feedback on syllabus from different stakeholders for the Session 2018-19 to 2021-22.