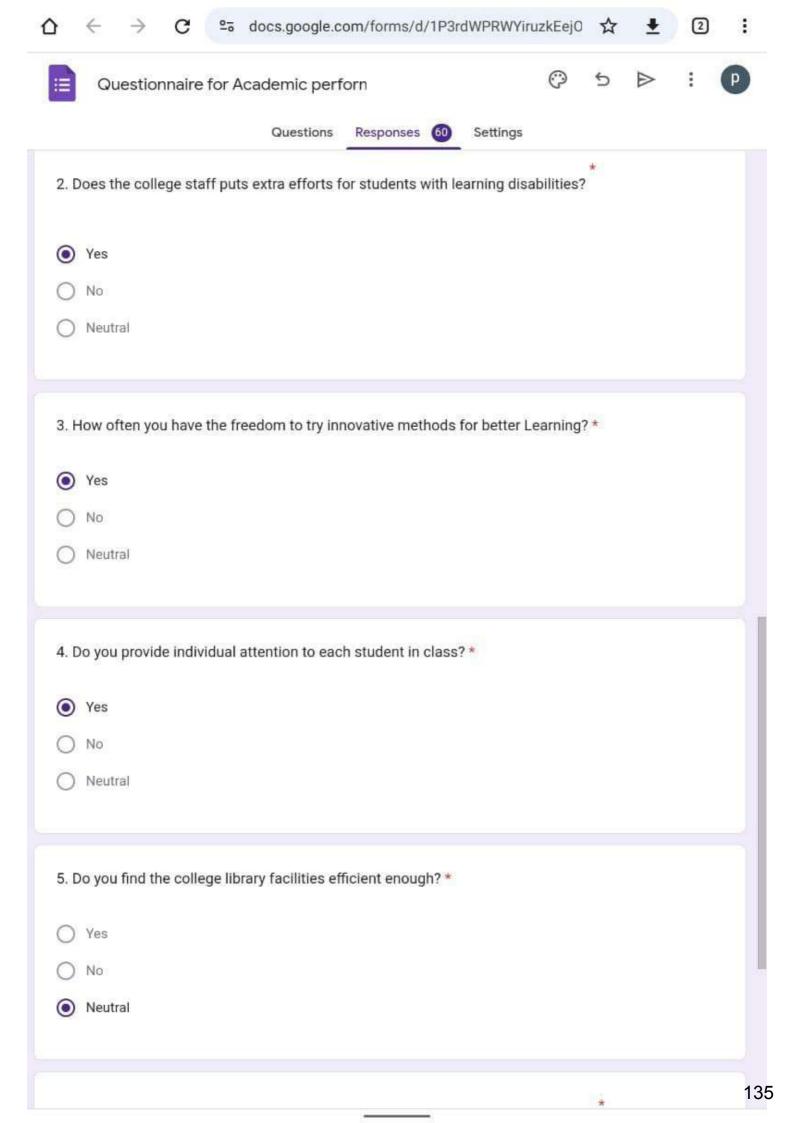

**Note:** For Session 2022-23, Feedback was collected from different stakeholders such as Students, Teachers, Employers, Alumni on Academic Performance and Ambience of Institution.

In Session 2018-19 to 2021-22, Question of 1.4.1 was related to Syllabus Feedback. In SOP, it was instructed that questionnaire on syllabus would only be considered for collecting feedback. So, College collected feedback on syllabus from different stakeholders for the Session 2018-19 to 2021-22.