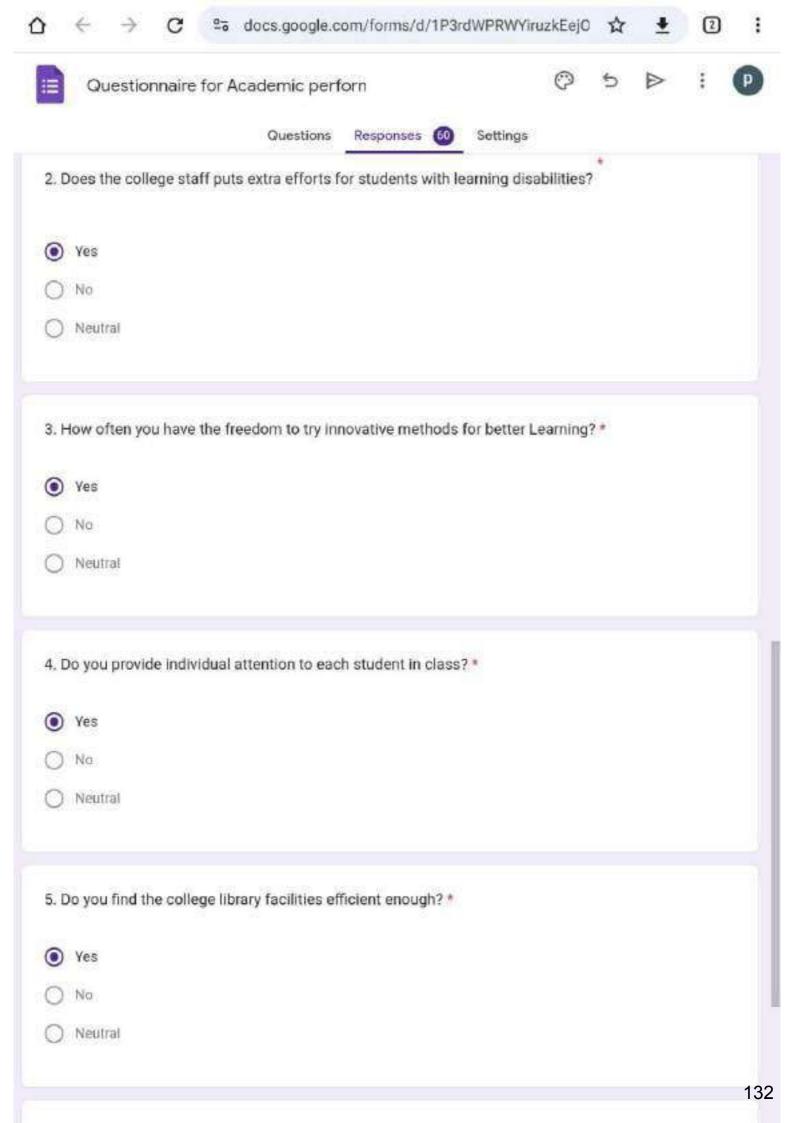

**Note:** For Session 2022-23, Feedback was collected from different stakeholders such as Students, Teachers, Employers, Alumni on Academic Performance and Ambience of Institution.

In Session 2018-19 to 2021-22, Question of 1.4.1 was related to Syllabus Feedback. In SOP, it was instructed that questionnaire on syllabus would only be considered for collecting feedback. So, College collected feedback on syllabus from different stakeholders for the Session 2018-19 to 2021-22.